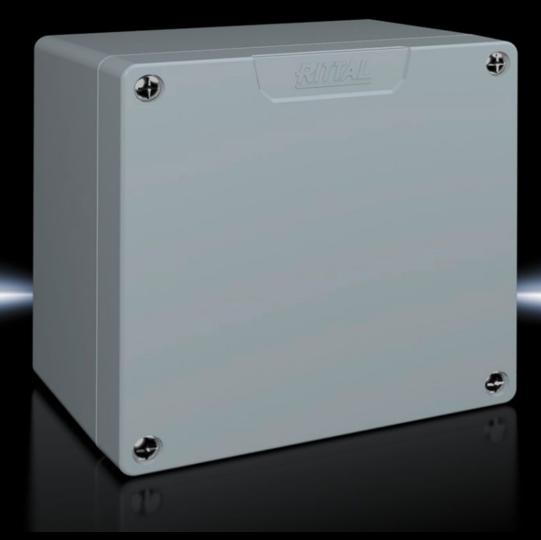

### GA 9112.210 - Cast aluminium enclosures GA

Spray-finished cast aluminium enclosure. Protection category IP 66.

#### **Features**

| Model No.                         | GA 9112.210                                                                                |
|-----------------------------------|--------------------------------------------------------------------------------------------|
| Material                          | Enclosure: Cast aluminium<br>Cover: Cast aluminium, all-round CR cellular rubber cord seal |
| Surface finish                    | Textured paint                                                                             |
| Colour                            | RAL 7001                                                                                   |
| Supply includes                   | Enclosure with cover                                                                       |
|                                   | Cover screws, captive                                                                      |
|                                   | Screws for attaching support rails                                                         |
|                                   | Screw for connection of the PE conductor                                                   |
| Protection category NEMA          | NEMA 4                                                                                     |
| Protection category to IEC 60 529 | IP 66                                                                                      |
| IK Code                           | IK08                                                                                       |
| Dimensions                        | Width: 160 mm                                                                              |
|                                   | Height: 160 mm                                                                             |
|                                   | Depth: 93 mm                                                                               |
| Basic material                    | Cast aluminium                                                                             |
| Packs of                          | 1 pc(s).                                                                                   |
| Net weight                        | 1.69                                                                                       |
|                                   |                                                                                            |