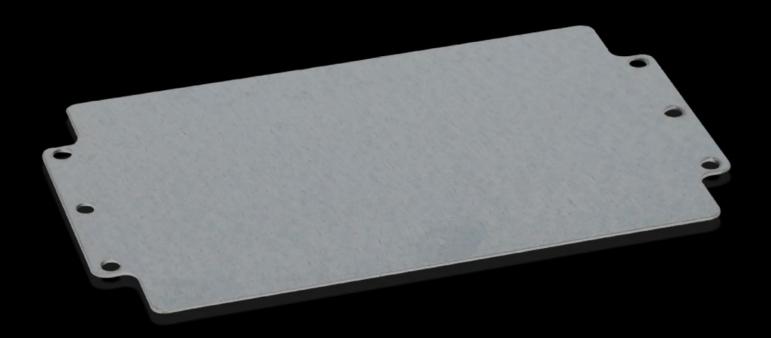

## GA 9113.700 - Mounting plate for GA

For individual interior installation, with mounting holes.

## **Features**

| Model No.                         | GA 9113.700                                                                                                    |
|-----------------------------------|----------------------------------------------------------------------------------------------------------------|
| Product description               | For universal interior installation, with mounting holes.                                                      |
| Material                          | Sheet steel                                                                                                    |
| Surface finish                    | Zinc-plated                                                                                                    |
| Dimensions mounting plate (W x H) | 245 mm x 142 mm                                                                                                |
| To fit                            | Enclosure type: GA<br>Width: = 260 mm<br>Height: = 160 mm                                                      |
| Packs of                          | 2 pc(s).                                                                                                       |
| Net weight                        | 0.7                                                                                                            |
| Gross weight                      | 0.774                                                                                                          |
| PCF per pack (cradle-to-gate)     | 2.9 kg CO2 eq (Cat B)                                                                                          |
| Note on PCF category              | Category B: PCF value (cradle-to-gate) based on the product weight, approximately calculated and self-declared |
| Customs tariff number             | 94039910                                                                                                       |
| EAN                               | 4028177154339                                                                                                  |
| ETIM 9                            | EC000213                                                                                                       |
| ECLASS 8.0                        | 27409216                                                                                                       |
|                                   |                                                                                                                |