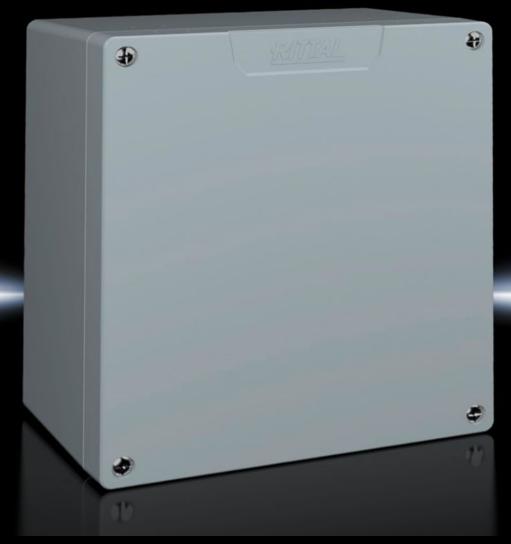

## GA 9116.210 - Cast aluminium enclosures GA

Spray-finished cast aluminium enclosure. Protection category IP 66.

#### **Features**

| GA 9116.210                                                   |
|---------------------------------------------------------------|
| Enclosure: Cast aluminium                                     |
| Cover: Cast aluminium, all-round CR cellular rubber cord seal |
| Textured paint                                                |
| RAL 7001                                                      |
| Enclosure with cover                                          |
| Cover screws, captive                                         |
| Screws for attaching support rails                            |
| Screw for connection of the PE conductor                      |
| NEMA 4                                                        |
| IP 66                                                         |
| IK08                                                          |
| Width: 202 mm                                                 |
| Height: 232 mm                                                |
| Depth: 113 mm                                                 |
| Cast aluminium                                                |
| 1 pc(s).                                                      |
|                                                               |
|                                                               |