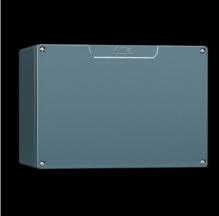

### GA 9117.210 - Cast aluminium enclosures GA

Spray-finished cast aluminium enclosure. Protection category IP 66.

#### **Features**

| Madal Na                          | CA 0117 010                                                   |
|-----------------------------------|---------------------------------------------------------------|
| Model No.                         | GA 9117.210                                                   |
| Material                          | Enclosure: Cast aluminium                                     |
|                                   | Cover: Cast aluminium, all-round CR cellular rubber cord seal |
| Surface finish                    | Textured paint                                                |
| Colour                            | RAL 7001                                                      |
| Supply includes                   | Enclosure with cover                                          |
|                                   | Cover screws, captive                                         |
|                                   | Screws for attaching support rails                            |
|                                   | Screw for connection of the PE conductor                      |
| Protection category NEMA          | NEMA 4                                                        |
| Protection category to IEC 60 529 | IP 66                                                         |
| IK Code                           | IK08                                                          |
| Dimensions                        | Width: 280 mm                                                 |
|                                   | Height: 232 mm                                                |
|                                   | Depth: 113 mm                                                 |
| Basic material                    | Cast aluminium                                                |
| Packs of                          | 1 pc(s).                                                      |
| Net weight                        | 3.5                                                           |
|                                   |                                                               |