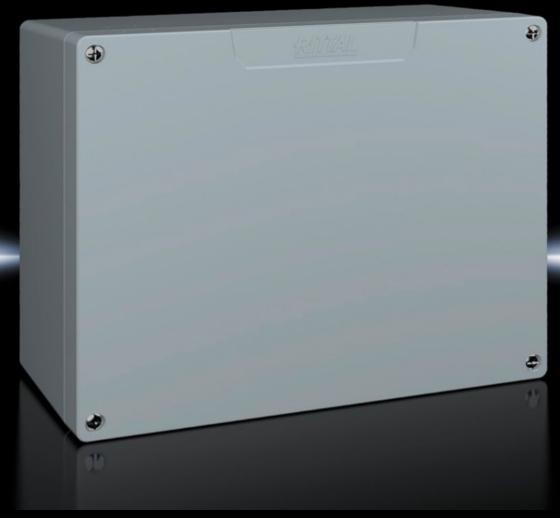

### GA 9117.210 - Cast aluminium enclosures GA

Spray-finished cast aluminium enclosure. Protection category IP 66.

#### **Features**

| Madal Na                          | CA 0117 010                                                   |
|-----------------------------------|---------------------------------------------------------------|
| Model No.                         | GA 9117.210                                                   |
| Material                          | Enclosure: Cast aluminium                                     |
|                                   | Cover: Cast aluminium, all-round CR cellular rubber cord seal |
| Surface finish                    | Textured paint                                                |
| Colour                            | RAL 7001                                                      |
| Supply includes                   | Enclosure with cover                                          |
|                                   | Cover screws, captive                                         |
|                                   | Screws for attaching support rails                            |
|                                   | Screw for connection of the PE conductor                      |
| Protection category NEMA          | NEMA 4                                                        |
| Protection category to IEC 60 529 | IP 66                                                         |
| IK Code                           | IK08                                                          |
| Dimensions                        | Width: 280 mm                                                 |
|                                   | Height: 232 mm                                                |
|                                   | Depth: 113 mm                                                 |
| Basic material                    | Cast aluminium                                                |
| Packs of                          | 1 pc(s).                                                      |
| Net weight                        | 3.5                                                           |
|                                   |                                                               |