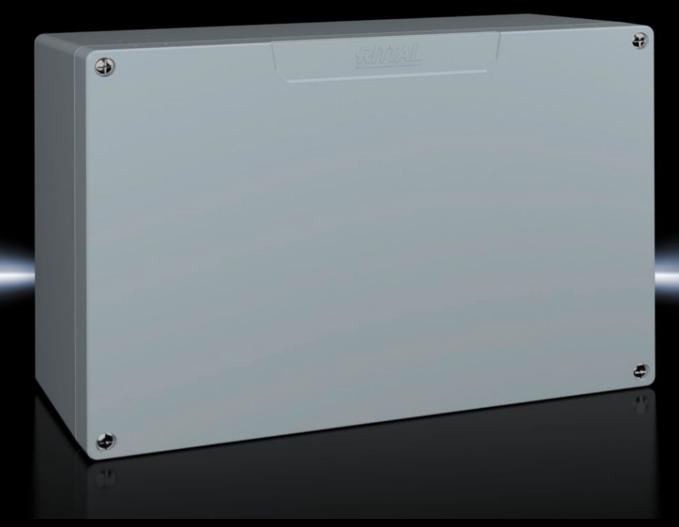

### GA 9118.210 - Cast aluminium enclosures GA

Spray-finished cast aluminium enclosure. Protection category IP 66.

#### **Features**

| GA 9118.210                                                   |
|---------------------------------------------------------------|
| Enclosure: Cast aluminium                                     |
| Cover: Cast aluminium, all-round CR cellular rubber cord seal |
| Textured paint                                                |
| RAL 7001                                                      |
| Enclosure with cover                                          |
| Cover screws, captive                                         |
| Screws for attaching support rails                            |
| Screw for connection of the PE conductor                      |
| NEMA 4                                                        |
| IP 66                                                         |
| IK08                                                          |
| Width: 330 mm                                                 |
| Height: 230 mm                                                |
| Depth: 113 mm                                                 |
| Cast aluminium                                                |
| 1 pc(s).                                                      |
|                                                               |
|                                                               |