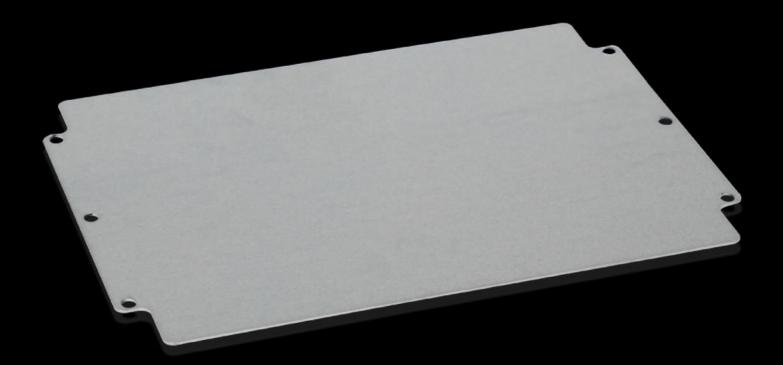

# GA 9118.700 - Mounting plate for GA

For individual interior installation, with mounting holes.

#### **Features**

| Model No.                         | GA 9118.700                                                                                                    |
|-----------------------------------|----------------------------------------------------------------------------------------------------------------|
| Product description               | For universal interior installation, with mounting holes.                                                      |
| Material                          | Sheet steel                                                                                                    |
| Surface finish                    | Zinc-plated                                                                                                    |
| Dimensions mounting plate (W x H) | 314 mm x 214 mm                                                                                                |
| To fit                            | Enclosure type: GA GA Width: = 330 mm Height: = 230 mm                                                         |
| Packs of                          | 1 pc(s).                                                                                                       |
| Net weight                        | 0.77                                                                                                           |
| Gross weight                      | 0.78                                                                                                           |
| PCF per pack (cradle-to-gate)     | 4 kg CO2 eq (Cat B)                                                                                            |
| Note on PCF category              | Category B: PCF value (cradle-to-gate) based on the product weight, approximately calculated and self-declared |
| Customs tariff number             | 94039910                                                                                                       |
| EAN                               | 4028177154384                                                                                                  |
| ETIM 9                            | EC000213                                                                                                       |
|                                   |                                                                                                                |