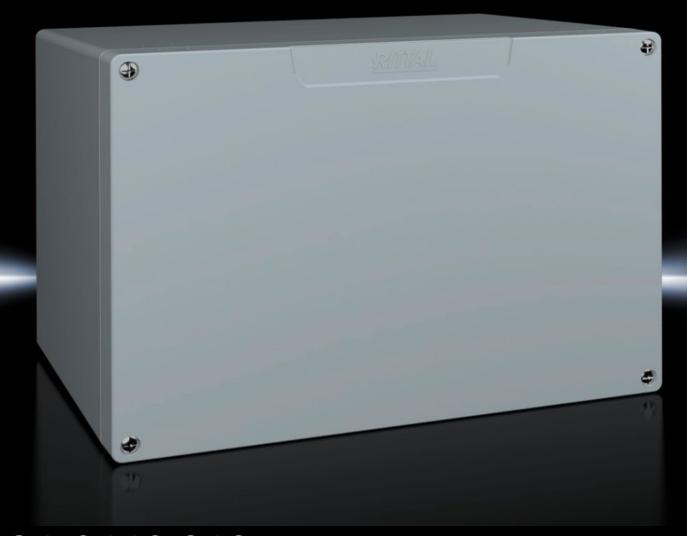

### GA 9119.210 - Cast aluminium enclosures GA

Spray-finished cast aluminium enclosure. Protection category IP 66.

#### **Features**

| Model No.                         | GA 9119.210                                                                                |
|-----------------------------------|--------------------------------------------------------------------------------------------|
| Material                          | Enclosure: Cast aluminium<br>Cover: Cast aluminium, all-round CR cellular rubber cord seal |
| Surface finish                    | Textured paint                                                                             |
| Colour                            | RAL 7001                                                                                   |
| Supply includes                   | Enclosure with cover                                                                       |
|                                   | Cover screws, captive                                                                      |
|                                   | Screws for attaching support rails                                                         |
|                                   | Screw for connection of the PE conductor                                                   |
| Protection category NEMA          | NEMA 4                                                                                     |
| Protection category to IEC 60 529 | IP 66                                                                                      |
| IK Code                           | IK08                                                                                       |
| Dimensions                        | Width: 330 mm                                                                              |
|                                   | Height: 230 mm                                                                             |
|                                   | Depth: 183 mm                                                                              |
| Basic material                    | Cast aluminium                                                                             |
| Packs of                          | 1 pc(s).                                                                                   |
| Net weight                        | 4.5                                                                                        |
|                                   |                                                                                            |