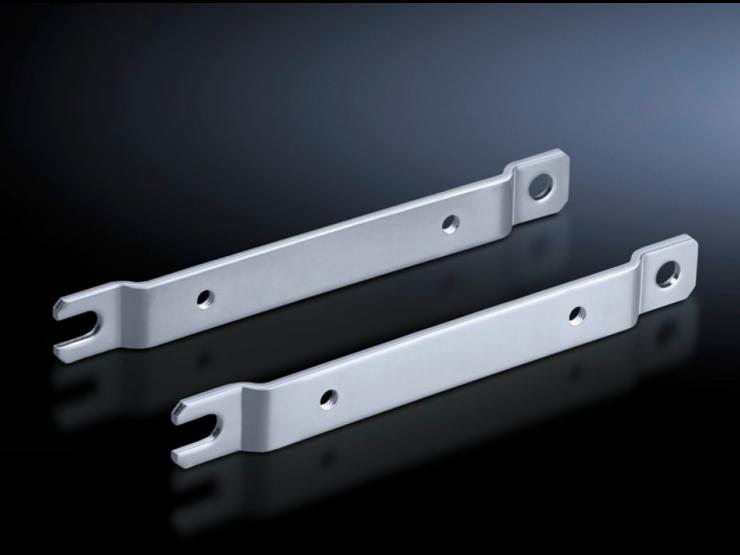

## GA 9121.160 - Wall mounting bracket for GA

For external mounting on surfaces – no need to dismantle the cover if pre-assembled.

## **Features**

| Model No.                     | GA 9121.160                                                                                                    |
|-------------------------------|----------------------------------------------------------------------------------------------------------------|
| Product description           | For external mounting on surfaces – no need to remove the cover if pre-assembled.                              |
| Material                      | Sheet steel                                                                                                    |
| Surface finish                | Zinc-plated                                                                                                    |
| To fit                        | Enclosure type: GA<br>Height: = 160 mm                                                                         |
| Packs of                      | 2 pc(s).                                                                                                       |
| Net weight                    | 0.2                                                                                                            |
| Gross weight                  | 0.232                                                                                                          |
| PCF per pack (cradle-to-gate) | 0.9 kg CO2 eq (Cat B)                                                                                          |
| Note on PCF category          | Category B: PCF value (cradle-to-gate) based on the product weight, approximately calculated and self-declared |
| Customs tariff number         | 83024900                                                                                                       |
| EAN                           | 4028177154513                                                                                                  |
| ETIM 9                        | EC002625                                                                                                       |
| ECLASS 8.0                    | 27189234                                                                                                       |