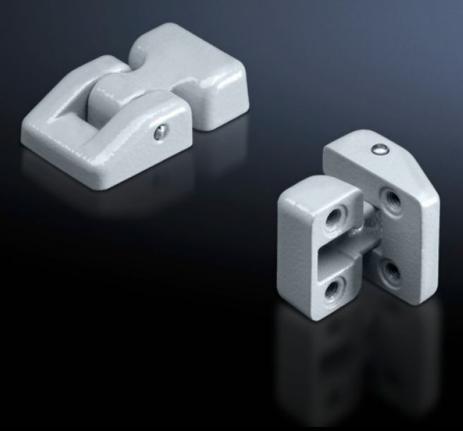

## GA 9123.000 - Hinge, exterior for GA

For fastening the cover to the enclosure base.

## **Features**

| Model No.             | GA 9123.000                                              |
|-----------------------|----------------------------------------------------------|
| Product description   | For attaching the cover to the enclosure base.           |
| Material              | Die-cast aluminium                                       |
| Colour                | RAL 7001                                                 |
| Supply includes       | 2 hinges<br>8 screws                                     |
| To fit                | Enclosure type: GA<br>Height: ≥ 120 mm<br>Depth: ≥ 80 mm |
| Packs of              | 2 pc(s).                                                 |
| Net weight            | 0.05                                                     |
| Gross weight          | 0.059                                                    |
| Customs tariff number | 83021000                                                 |
| EAN                   | 4028177154537                                            |
| ETIM 9                | EC001167                                                 |
| ECLASS 8.0            | 27409219                                                 |