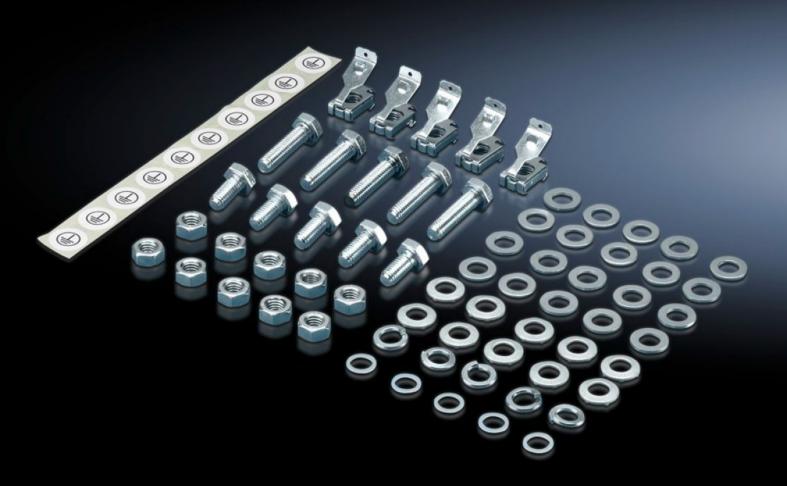

## KE 9214.000 - Earthing kit KE

For producing the required external potential equalisation for painted enclosures of the KL, AE and TS series.

## Features

| Model No.             | KE 9214.000                                                                                                                   |
|-----------------------|-------------------------------------------------------------------------------------------------------------------------------|
|                       |                                                                                                                               |
| Product description   | For producing the required external potential equalisation for painted enclosures of series KL, AE, TS.                       |
| Applications          | For applications in Unit Group II, Category 3G, in compliance with Directive 94/9/EC Annex VIII, internal production control. |
| Packs of              | 5 pc(s).                                                                                                                      |
| Net weight            | 0.25                                                                                                                          |
| Gross weight          | 0.29                                                                                                                          |
| Customs tariff number | 73182900                                                                                                                      |
| EAN                   | 4028177533011                                                                                                                 |
| ECLASS 8.0            | 27149219                                                                                                                      |