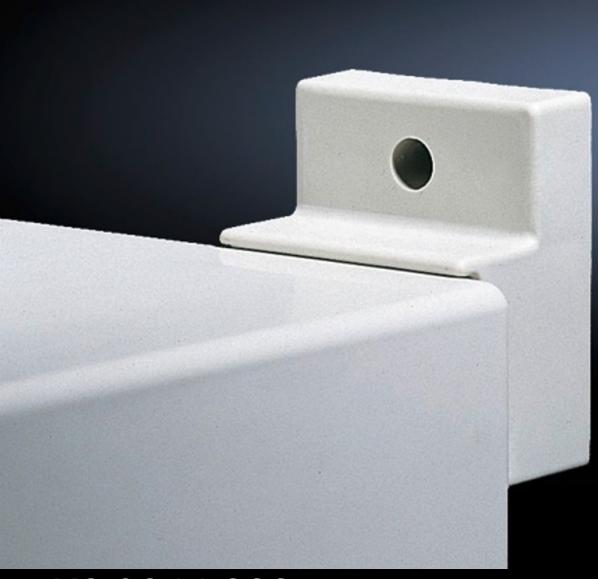

## KS 9266.000 - Wall mounting bracket for KS

For attaching to the enclosure from the outside. Distance from wall 30 mm.

## **Features**

| Model No.             | KS 9266.000                                                                  |
|-----------------------|------------------------------------------------------------------------------|
| Product description   | For attachment to the wall, only possible from the outside of the enclosure. |
| Material              | Fibre-glass reinforced polycarbonate with graphite additive                  |
| Colour                | Similar to RAL 9011                                                          |
| Supply includes       | Assembly parts for mounting on the enclosure                                 |
| Installation options  | For attaching to the enclosure from the outside                              |
| Note on Model No.     | for Ex applications                                                          |
| To fit                | Enclosure type: KS                                                           |
| Packs of              | 4 pc(s).                                                                     |
| Net weight            | 0.232                                                                        |
| Gross weight          | 0.235                                                                        |
| Customs tariff number | 83024900                                                                     |
| EAN                   | 4028177138483                                                                |
| ETIM 9                | EC002625                                                                     |
| ECLASS 8.0            | 27189234                                                                     |