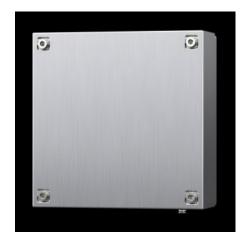

# KEL 9301.000 - Ex enclosures Stainless steel, empty enclosure with screw fastened cover

Ex enclosure with screw-fastened cover, stainless steel

#### **Features**

| Model No.       | KEL 9301.000                                                         |
|-----------------|----------------------------------------------------------------------|
| Design          | Ex enclosures                                                        |
| Applications    | Zone 1 and 2 or 21 and 22 to 2014/34/EC                              |
|                 | Ambient temperature range: -30 °C+80 °C                              |
|                 | The specified temperatures may be limited by the installed equipment |
|                 | Explosion protection category to EN 60 079: Equipment protection     |
|                 | thanks to increased safety (Ex e), equipment protection thanks to    |
|                 | enclosure (Ex tb)                                                    |
| Material        | Enclosure: Stainless steel 1.4301 (AISI 304)                         |
|                 | Cover: Stainless steel 1.4301 (AISI 304), all-round foamed-in        |
|                 | silicone seal                                                        |
| Surface finish  | Enclosure: Brushed, grain 400, peak-to-valley height < 0.8 μm        |
| Supply includes | Enclosure                                                            |
|                 | Cover                                                                |
| Dimensions      | Width: 150 mm                                                        |
|                 | Height: 150 mm                                                       |
|                 | Depth: 80 mm                                                         |