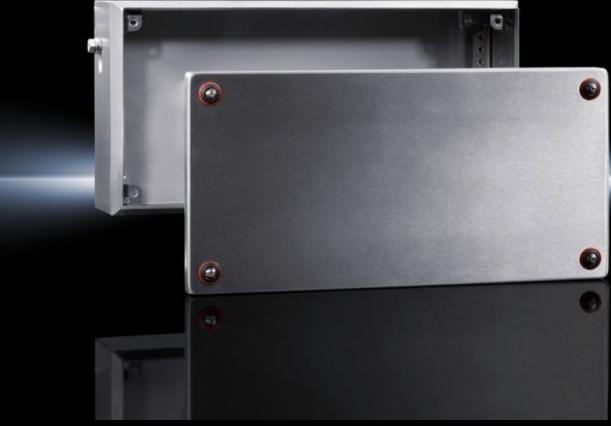

# KEL 9301.000 - Ex enclosures Stainless steel, empty enclosure with screw fastened cover

Ex enclosure with screw-fastened cover, stainless steel

#### **Features**

| Model No.       | KEL 9301.000                                                         |
|-----------------|----------------------------------------------------------------------|
| Design          | Ex enclosures                                                        |
| Applications    | Zone 1 and 2 or 21 and 22 to 2014/34/EC                              |
|                 | Ambient temperature range: -30 °C+80 °C                              |
|                 | The specified temperatures may be limited by the installed equipment |
|                 | Explosion protection category to EN 60 079: Equipment protection     |
|                 | thanks to increased safety (Ex e), equipment protection thanks to    |
|                 | enclosure (Ex tb)                                                    |
| Material        | Enclosure: Stainless steel 1.4301 (AISI 304)                         |
|                 | Cover: Stainless steel 1.4301 (AISI 304), all-round foamed-in        |
|                 | silicone seal                                                        |
| Surface finish  | Enclosure: Brushed, grain 400, peak-to-valley height < 0.8 μm        |
| Supply includes | Enclosure                                                            |
|                 | Cover                                                                |
| Dimensions      | Width: 150 mm                                                        |
|                 | Height: 150 mm                                                       |
|                 | Depth: 80 mm                                                         |