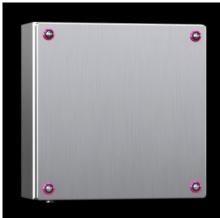

# KEL 9301.000 - Ex enclosures Stainless steel, empty enclosure with screw fastened cover

Ex enclosure with screw-fastened cover, stainless steel

#### **Features**

| Model No.       | KEL 9301.000                                                         |
|-----------------|----------------------------------------------------------------------|
| Design          | Ex enclosures                                                        |
| Applications    | Zone 1 and 2 or 21 and 22 to 2014/34/EC                              |
|                 | Ambient temperature range: -30 °C+80 °C                              |
|                 | The specified temperatures may be limited by the installed equipment |
|                 | Explosion protection category to EN 60 079: Equipment protection     |
|                 | thanks to increased safety (Ex e), equipment protection thanks to    |
|                 | enclosure (Ex tb)                                                    |
| Material        | Enclosure: Stainless steel 1.4301 (AISI 304)                         |
|                 | Cover: Stainless steel 1.4301 (AISI 304), all-round foamed-in        |
|                 | silicone seal                                                        |
| Surface finish  | Enclosure: Brushed, grain 400, peak-to-valley height < 0.8 μm        |
| Supply includes | Enclosure                                                            |
|                 | Cover                                                                |
| Dimensions      | Width: 150 mm                                                        |
|                 | Height: 150 mm                                                       |
|                 | Depth: 80 mm                                                         |