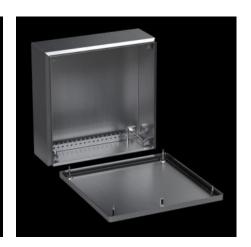

# KEL 9301.000 - Ex enclosures Stainless steel, empty enclosure with screw fastened cover

Ex enclosure with screw-fastened cover, stainless steel

#### **Features**

| Model No.       | KEL 9301.000                                                         |
|-----------------|----------------------------------------------------------------------|
| Design          | Ex enclosures                                                        |
| Applications    | Zone 1 and 2 or 21 and 22 to 2014/34/EC                              |
|                 | Ambient temperature range: -30 °C+80 °C                              |
|                 | The specified temperatures may be limited by the installed equipment |
|                 | Explosion protection category to EN 60 079: Equipment protection     |
|                 | thanks to increased safety (Ex e), equipment protection thanks to    |
|                 | enclosure (Ex tb)                                                    |
| Material        | Enclosure: Stainless steel 1.4301 (AISI 304)                         |
|                 | Cover: Stainless steel 1.4301 (AISI 304), all-round foamed-in        |
|                 | silicone seal                                                        |
| Surface finish  | Enclosure: Brushed, grain 400, peak-to-valley height < 0.8 μm        |
| Supply includes | Enclosure                                                            |
|                 | Cover                                                                |
| Dimensions      | Width: 150 mm                                                        |
|                 | Height: 150 mm                                                       |
|                 | Depth: 80 mm                                                         |