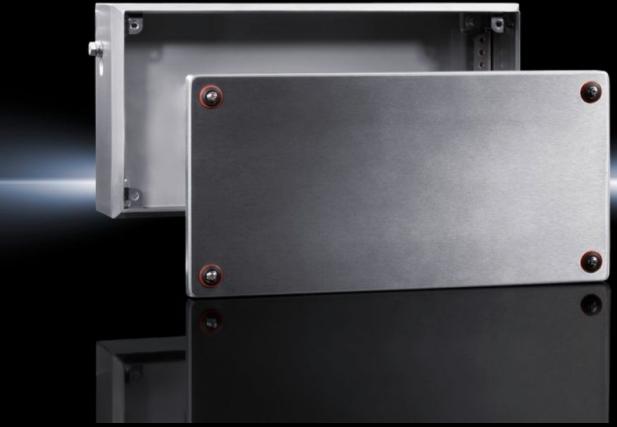

# KEL 9305.000 - Ex enclosures Stainless steel, empty enclosure with screw fastened cover

Ex enclosure with screw-fastened cover, stainless steel

#### **Features**

| Model No.       | KEL 9305.000                                                         |
|-----------------|----------------------------------------------------------------------|
| Design          | Ex enclosures                                                        |
| Applications    | Zone 1 and 2 or 21 and 22 to 2014/34/EC                              |
|                 | Ambient temperature range: -30 °C+80 °C                              |
|                 | The specified temperatures may be limited by the installed equipment |
|                 | Explosion protection category to EN 60 079: Equipment protection     |
|                 | thanks to increased safety (Ex e), equipment protection thanks to    |
|                 | enclosure (Ex tb)                                                    |
| Material        | Enclosure: Stainless steel 1.4301 (AISI 304)                         |
|                 | Cover: Stainless steel 1.4301 (AISI 304), all-round foamed-in        |
|                 | silicone seal                                                        |
| Surface finish  | Enclosure: Brushed, grain 400, peak-to-valley height < 0.8 μm        |
| Supply includes | Enclosure                                                            |
|                 | Cover                                                                |
| Dimensions      | Width: 400 mm                                                        |
|                 | Height: 200 mm                                                       |
|                 | Depth: 120 mm                                                        |