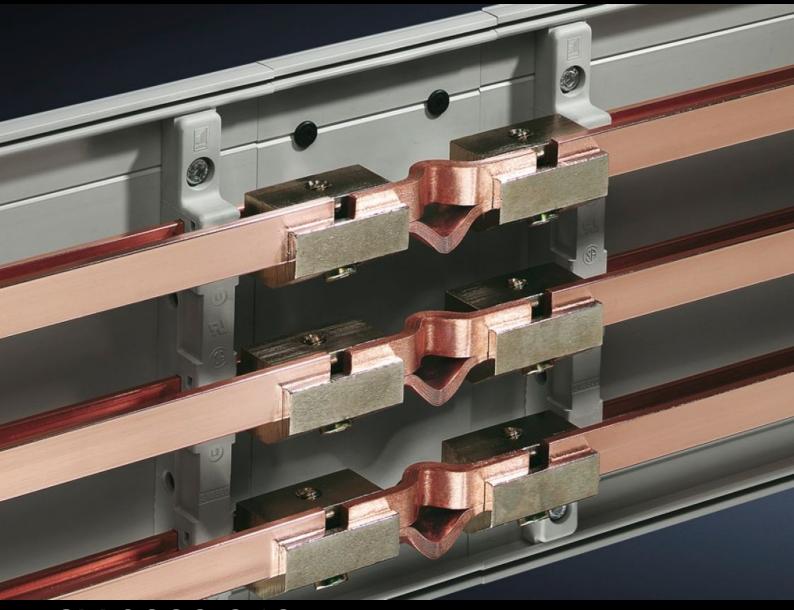

## SV 9320.060 - PLS expansion connectors

For thermal and mechanical compensation during connection of PLS special busbars from enclosure to enclosure.

#### **Features**

| Model No.                    | SV 9320.060                                                                                                                                                                                                                                                |  |  |
|------------------------------|------------------------------------------------------------------------------------------------------------------------------------------------------------------------------------------------------------------------------------------------------------|--|--|
| Product description          | For thermal and mechanical compensation when connecting PLS special busbars from enclosure to enclosure.                                                                                                                                                   |  |  |
| Material                     | E-Cu                                                                                                                                                                                                                                                       |  |  |
| Assembly instruction         | Two busbar connectors are needed to fit one expansion connector.                                                                                                                                                                                           |  |  |
| Note                         | At a temperature increase of 30 K, there is an expansion in the length of the busbars by approximately 0.5 mm/m. For this reason, it is advisable to use an expanding connection for thermal compensation in busbar systems with busbar sections > 3600 mm |  |  |
| To fit busbars               | PLS 800                                                                                                                                                                                                                                                    |  |  |
| Packs of                     | 3 pc(s).                                                                                                                                                                                                                                                   |  |  |
| Net weight                   | 0.537                                                                                                                                                                                                                                                      |  |  |
| Gross weight                 | 0.6                                                                                                                                                                                                                                                        |  |  |
| Copper weight (kg per piece) | 0.18                                                                                                                                                                                                                                                       |  |  |
| Customs tariff number        | 85369010                                                                                                                                                                                                                                                   |  |  |
| EAN                          | 4028177162365                                                                                                                                                                                                                                              |  |  |
| ETIM 9                       | EC000713                                                                                                                                                                                                                                                   |  |  |
| ECLASS 8.0                   | 27400606                                                                                                                                                                                                                                                   |  |  |

#### Tender text

PLS 800 expansion connector PLS expansion connectors for thermal and mechanical compensation during connection of PLS 800 special busbars from enclosure to enclosure.

System:

Rittal RiLine60