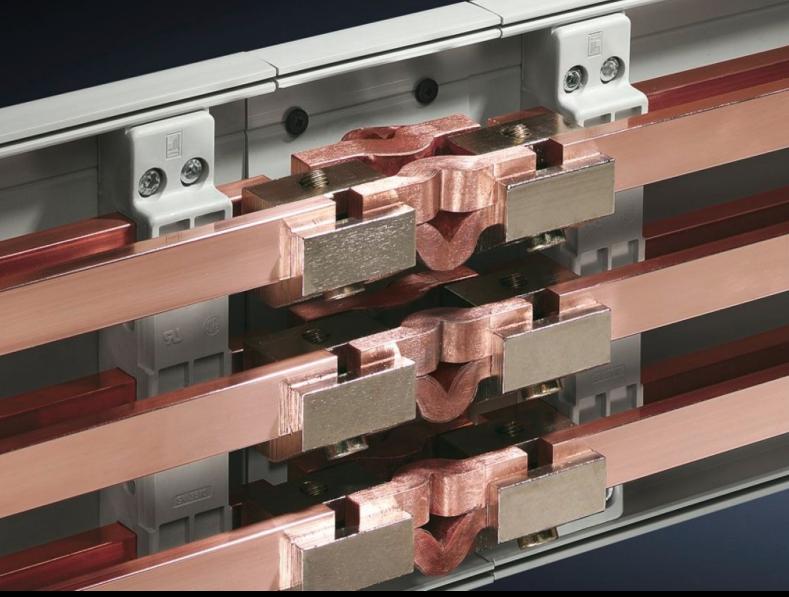

### SV 9320.070 - PLS expansion connectors

For thermal and mechanical compensation during connection of PLS special busbars from enclosure to enclosure.

#### **Features**

| Model No.                    | SV 9320.070                                                                                                                                                                                                                                                 |
|------------------------------|-------------------------------------------------------------------------------------------------------------------------------------------------------------------------------------------------------------------------------------------------------------|
| Product description          | For thermal and mechanical compensation when connecting PLS special busbars from enclosure to enclosure.                                                                                                                                                    |
| Material                     | E-Cu                                                                                                                                                                                                                                                        |
| Assembly instruction         | Two busbar connectors are needed to fit one expansion connector.                                                                                                                                                                                            |
| Note                         | At a temperature increase of 30 K, there is an expansion in the length of the busbars by approximately 0.5 mm/m. For this reason, it is advisable to use an expanding connection for thermal compensation in busbar systems with busbar sections > 3600 mm. |
| To fit busbars               | PLS 1600                                                                                                                                                                                                                                                    |
| Packs of                     | 3 pc(s).                                                                                                                                                                                                                                                    |
| Net weight                   | 1.8                                                                                                                                                                                                                                                         |
| Gross weight                 | 1.937                                                                                                                                                                                                                                                       |
| Copper weight (kg per piece) | 0.62                                                                                                                                                                                                                                                        |
| Customs tariff number        | 85369010                                                                                                                                                                                                                                                    |
| EAN                          | 4028177162372                                                                                                                                                                                                                                               |
| ETIM 9                       | EC000713                                                                                                                                                                                                                                                    |
| ECLASS 8.0                   | 27400606                                                                                                                                                                                                                                                    |

#### Tender text

PLS 1600 expansion connector
PLS expansion connectors for thermal and mechanical compensation during connection of PLS 1600 special busbars from enclosure to enclosure.

System:

Rittal RiLine60