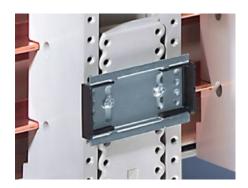

# SV 9320.150 - Support rail 35 x 7.5 mm for Mini-PLS component adaptors

For attaching to the Mini-PLS component adaptor.

### Tender text

Support rails for an additional mounting level on all 45 mm wide component adaptors.

Including assembly screws.

Width: 45 mm Height: 7.5 mm

© Rittal 2025 3