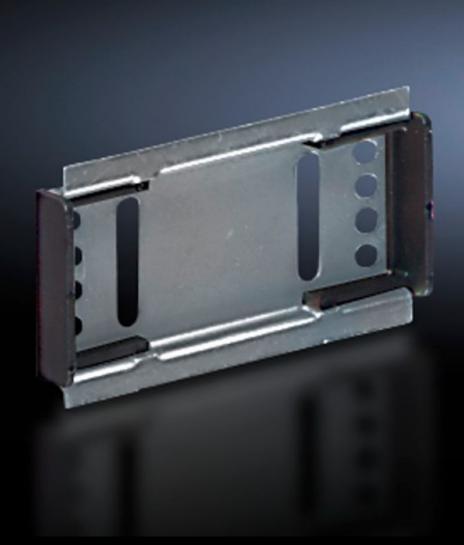

# SV 9320.150 - Support rail 35 x 7.5 mm for Mini-PLS component adaptors

For attaching to the Mini-PLS component adaptor.

#### **Features**

| Model No.                     | SV 9320.150                                                                                                    |
|-------------------------------|----------------------------------------------------------------------------------------------------------------|
| Material                      | Sheet steel                                                                                                    |
| Surface finish                | Zinc-plated                                                                                                    |
| Supply includes               | Assembly screws and side anti-slip guard                                                                       |
| Dimensions                    | Width: 45 mm                                                                                                   |
| Packs of                      | 10 pc(s).                                                                                                      |
| Net weight                    | 0.16                                                                                                           |
| Gross weight                  | 0.171                                                                                                          |
| PCF per pack (cradle-to-gate) | 0.6 kg CO2 eq (Cat B)                                                                                          |
| Note on PCF category          | Category B: PCF value (cradle-to-gate) based on the product weight, approximately calculated and self-declared |
| Customs tariff number         | 73269098                                                                                                       |
| EAN                           | 4028177236394                                                                                                  |
| ETIM 9                        | EC001285                                                                                                       |
| ECLASS 8.0                    | 27141143                                                                                                       |
|                               |                                                                                                                |

### Tender text

Support rails for an additional mounting level on all 45 mm wide component adaptors.

Including assembly screws.

Width: 45 mm Height: 7.5 mm

© Rittal 2025 3