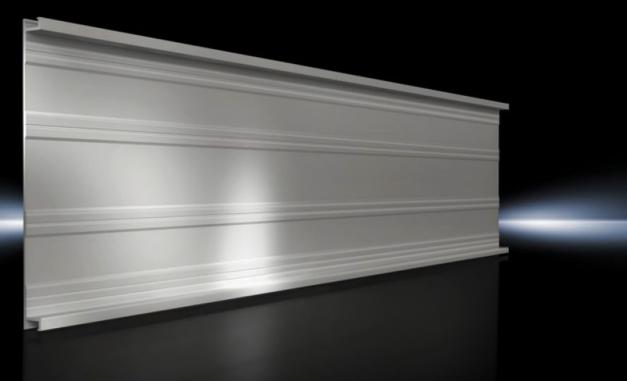

# SV 9340.120 - Base tray for RiLine busbar systems

Rear contact hazard protection of a busbar assembly.

## Features

| Model No.             | SV 9340.120                                                               |
|-----------------------|---------------------------------------------------------------------------|
| Product description   | For rear contact hazard protection of the busbar assembly.                |
| Material              | Thermally modified hard PVC.<br>Fire protection corresponding to UL 94-V0 |
| Colour                | RAL 7035                                                                  |
| Note                  | May be cut individually to required length                                |
| Number of poles       | 3-pole                                                                    |
| To fit busbar system  | Flat copper busbars, 3-pole                                               |
| Dimensions            | Length: 900 mm                                                            |
| Packs of              | 2 pc(s).                                                                  |
| Net weight            | 1.8                                                                       |
| Gross weight          | 1.98                                                                      |
| Customs tariff number | 85472000                                                                  |
| EAN                   | 4028177502376                                                             |
| ETIM 9                | EC002270                                                                  |
| ECLASS 8.0            | 27409221                                                                  |
|                       |                                                                           |

## Tender text

RiLine60 base tray Base tray for 60 mm flat bar system for rear contact hazard protection of the flat bar assembly Technical specifications Length: 900 mm Width: 210 mm Height: 19.5 mm System: Rittal RiLine60