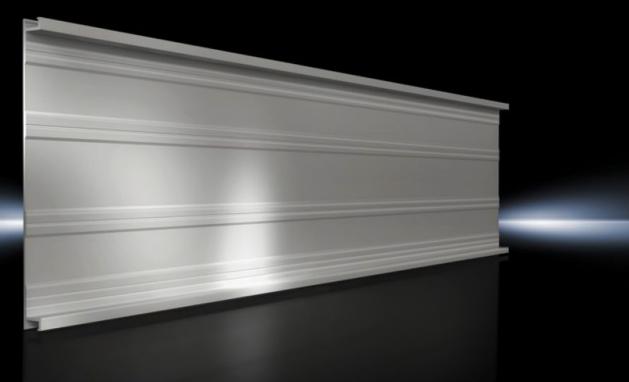

# SV 9340.130 - Base tray for RiLine busbar systems

Rear contact hazard protection of a busbar assembly.

## Features

| Model No.             | SV 9340.130                                                               |
|-----------------------|---------------------------------------------------------------------------|
| Product description   | For rear contact hazard protection of the busbar assembly.                |
| Material              | Thermally modified hard PVC.<br>Fire protection corresponding to UL 94-V0 |
| Colour                | RAL 7035                                                                  |
| Note                  | May be cut individually to required length                                |
| Number of poles       | 3-pole                                                                    |
| To fit busbar system  | Flat copper busbars, 3-pole                                               |
| Dimensions            | Length: 1,100 mm                                                          |
| Packs of              | 2 pc(s).                                                                  |
| Net weight            | 2.24                                                                      |
| Gross weight          | 2.46                                                                      |
| Customs tariff number | 85472000                                                                  |
| EAN                   | 4028177502383                                                             |
| ETIM 9                | EC002270                                                                  |
| ECLASS 8.0            | 27409221                                                                  |
|                       |                                                                           |

## Tender text

RiLine60 base tray Base tray for 60 mm flat bar system for rear contact hazard protection of the flat bar assembly Technical specifications Length: 1100 mm Width: 210 mm Height: 19.5 mm System: Rittal RiLine60