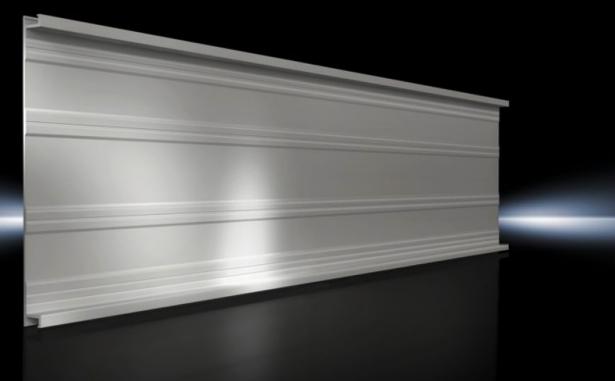

## SV 9340.170 - Base tray for RiLine busbar systems

Rear contact hazard protection of a busbar assembly.

#### Features

| Model No.             | SV 9340.170                                                               |
|-----------------------|---------------------------------------------------------------------------|
| Product description   | For rear contact hazard protection of the busbar assembly.                |
| Material              | Thermally modified hard PVC.<br>Fire protection corresponding to UL 94-V0 |
| Colour                | RAL 7035                                                                  |
| Note                  | May be cut individually to required length                                |
| Number of poles       | 3-pole                                                                    |
| To fit busbar system  | Flat copper busbars, 3-pole                                               |
| Dimensions            | Length: 2,400 mm                                                          |
| Packs of              | 1 pc(s).                                                                  |
| Net weight            | 2.475                                                                     |
| Gross weight          | 2.675                                                                     |
| Customs tariff number | 85472000                                                                  |
| EAN                   | 4028177572331                                                             |
| ETIM 9                | EC002270                                                                  |
| ECLASS 8.0            | 27409221                                                                  |
|                       |                                                                           |

#### Tender text

RiLine 60 base tray Base tray for 60 mm flat bar system for rear contact hazard protection of the flat bar assembly Technical specifications Length: 2400 mm Width: 210 mm Height: 19.5 mm System: Rittal RiLine60