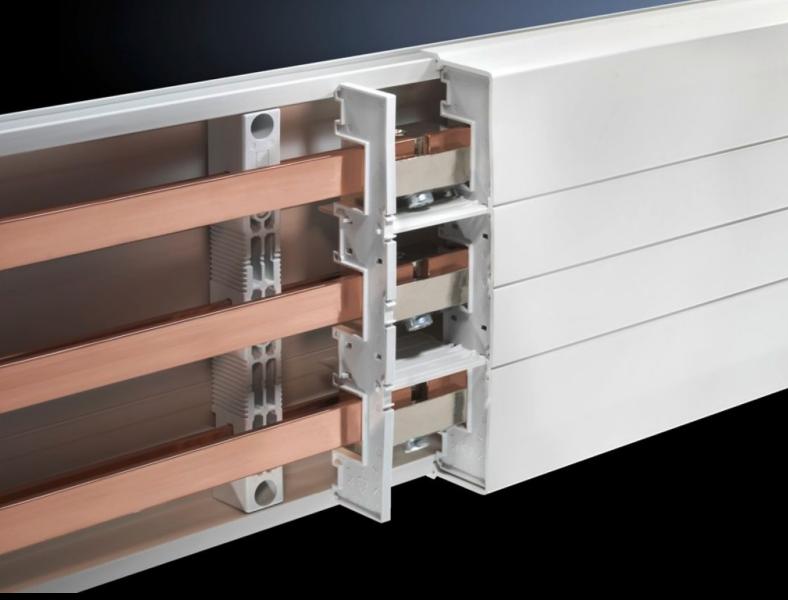

## SV 9340.200 - Cover section for RiLine busbar systems

May be cut to length as required, for clip-on mounting to the base tray section.

#### **Features**

| Model No.             | SV 9340.200                                                         |
|-----------------------|---------------------------------------------------------------------|
| Product description   | For clip-on mounting onto the base tray.                            |
| Material              | Thermally modified hard PVC.                                        |
|                       | Fire protection corresponding to UL 94-V0                           |
| Colour                | RAL 7035                                                            |
| Note                  | If the cover section is loaded from the front, the support panel is |
|                       | needed for stability                                                |
|                       | May be cut individually to required length                          |
| To fit busbar system  | Flat copper busbars, 3-pole                                         |
|                       | PLS 800, 3-pole                                                     |
|                       | PLS 1600, 3-pole                                                    |
| Dimensions            | Length: 700 mm                                                      |
| Packs of              | 2 pc(s).                                                            |
| Net weight            | 1.6                                                                 |
| Gross weight          | 1.79                                                                |
| Customs tariff number | 85472000                                                            |
| EAN                   | 4028177502420                                                       |
| ETIM 9                | EC000775                                                            |
| ECLASS 8.0            | 27142414                                                            |
|                       |                                                                     |