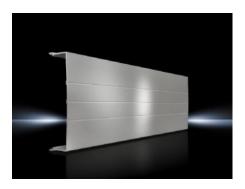

## SV 9340.200 - Cover section for RiLine busbar systems

May be cut to length as required, for clip-on mounting to the base tray section.

#### Tender text

Cover section:for base tray
Cover section for base tray for 60 mm flat bar
system. May be cut to length as required;
for clip-on mounting to the base tray.
Technical specifications

Length: 700 mm Width: 210 mm Height: 55 mm