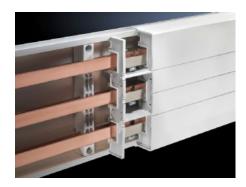

### SV 9340.214 - Cover section for RiLine busbar systems

May be cut to length as required, for clip-on mounting to the base tray section.

#### **Features**

| Model No.             | SV 9340.214                                                                                                                          |
|-----------------------|--------------------------------------------------------------------------------------------------------------------------------------|
| Product description   | For clip-on mounting onto the base tray.                                                                                             |
| Material              | Thermally modified hard PVC.  Fire protection corresponding to UL 94-V0                                                              |
| Colour                | RAL 7035                                                                                                                             |
| Note                  | If the cover section is loaded from the front, the support panel is needed for stability  May be cut individually to required length |
| To fit busbar system  | Flat copper busbars, 4-pole<br>PLS 1600, 4-pole                                                                                      |
| Dimensions            | Length: 1,100 mm                                                                                                                     |
| Packs of              | 2 pc(s).                                                                                                                             |
| Net weight            | 3.56                                                                                                                                 |
| Gross weight          | 3.7                                                                                                                                  |
| Customs tariff number | 85472000                                                                                                                             |
| EAN                   | 4028177536746                                                                                                                        |
| ETIM 9                | EC000775                                                                                                                             |
| ECLASS 8.0            | 27142414                                                                                                                             |
|                       |                                                                                                                                      |