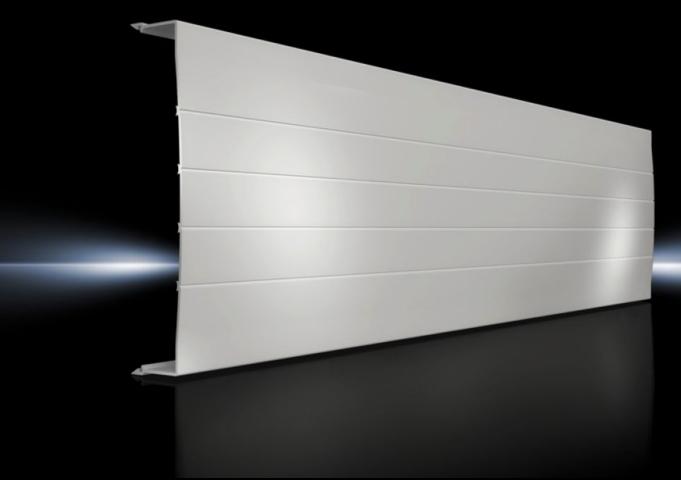

### SV 9340.214 - Cover section for RiLine busbar systems

May be cut to length as required, for clip-on mounting to the base tray section.

#### **Features**

| Model No.             | SV 9340.214                                                                                                                          |
|-----------------------|--------------------------------------------------------------------------------------------------------------------------------------|
| Product description   | For clip-on mounting onto the base tray.                                                                                             |
| Material              | Thermally modified hard PVC.  Fire protection corresponding to UL 94-V0                                                              |
| Colour                | RAL 7035                                                                                                                             |
| Note                  | If the cover section is loaded from the front, the support panel is needed for stability  May be cut individually to required length |
| To fit busbar system  | Flat copper busbars, 4-pole<br>PLS 1600, 4-pole                                                                                      |
| Dimensions            | Length: 1,100 mm                                                                                                                     |
| Packs of              | 2 pc(s).                                                                                                                             |
| Net weight            | 3.56                                                                                                                                 |
| Gross weight          | 3.7                                                                                                                                  |
| Customs tariff number | 85472000                                                                                                                             |
| EAN                   | 4028177536746                                                                                                                        |
| ETIM 9                | EC000775                                                                                                                             |
| ECLASS 8.0            | 27142414                                                                                                                             |
|                       |                                                                                                                                      |