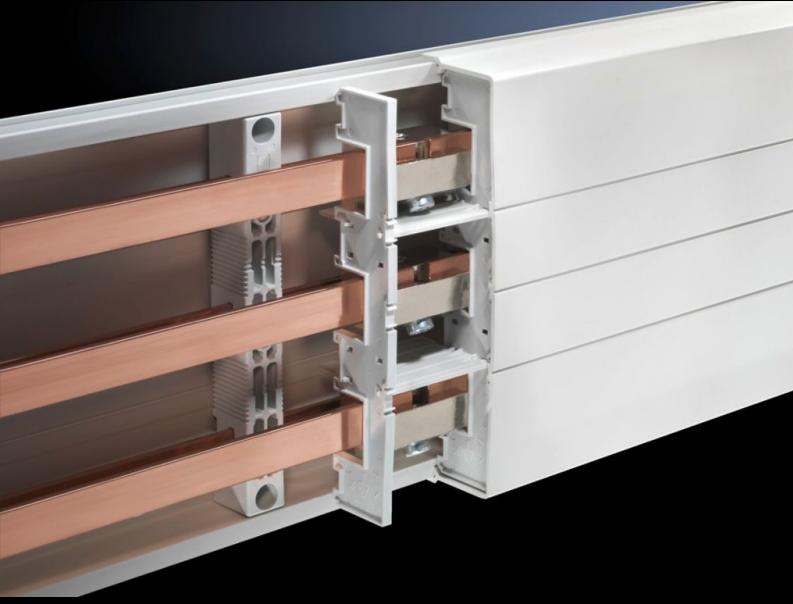

### SV 9340.224 - Support panel for cover section

Increase stability and prevent side access to the cover section.

#### **Features**

| SV 9340.224  To prevent side access to the cover section. The support panel also provides additional stability. Recommended mounting distance ≤ 500 mm. |
|---------------------------------------------------------------------------------------------------------------------------------------------------------|
| ·                                                                                                                                                       |
|                                                                                                                                                         |
| Polyamide                                                                                                                                               |
| Fire protection corresponding to UL 94-V0                                                                                                               |
| RAL 7035                                                                                                                                                |
| 4-pole                                                                                                                                                  |
| 5 pc(s).                                                                                                                                                |
| 0.16                                                                                                                                                    |
| 0.188                                                                                                                                                   |
| 39269097                                                                                                                                                |
| 4028177536753                                                                                                                                           |
| EC000775                                                                                                                                                |
| 27142414                                                                                                                                                |
|                                                                                                                                                         |