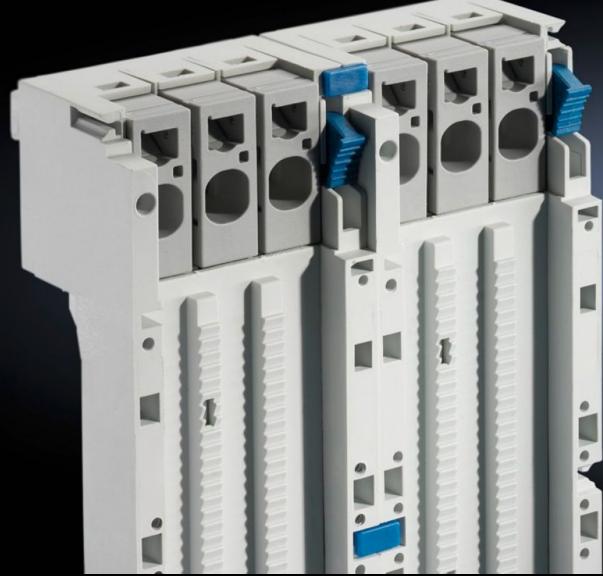

## SV 9340.280 - Connection pin for OM adaptors/supports

For the mechanical connection of OM adaptors/supports.

## Features

| Model No.             | SV 9340.280                                                                             |
|-----------------------|-----------------------------------------------------------------------------------------|
| Product description   | For any required mechanical connection of OM adaptor/support and insert strip 9340.290. |
| Material              | Polyamide                                                                               |
| Colour                | RAL 5010                                                                                |
| Packs of              | 20 pc(s).                                                                               |
| Net weight            | 0.02                                                                                    |
| Gross weight          | 0.02                                                                                    |
| Customs tariff number | 39269097                                                                                |
| EAN                   | 4028177502482                                                                           |
| ETIM 9                | EC001121                                                                                |
| ECLASS 8.0            | 27440390                                                                                |