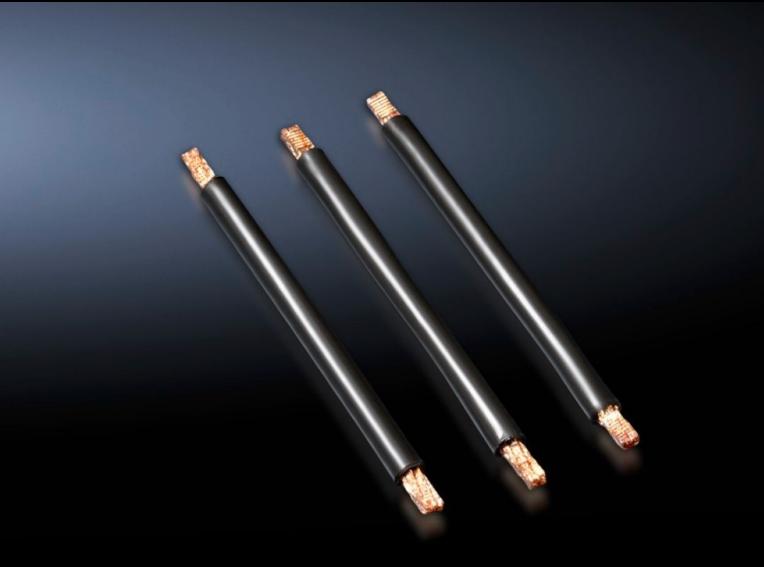

# SV 9340.850 - Cable set for OM adaptors with spring terminal block

Pre-assembled connection cables for individual connection of switchgear.

#### **Features**

| Model No.                    | SV 9340.850                                                                                                                     |
|------------------------------|---------------------------------------------------------------------------------------------------------------------------------|
| Product description          | Pre-assembled connection cables for individual connection of switchgear, top-mounted on OM adaptors with tension spring clamps. |
| Material                     | PVC insulation Temperature resistant to 105 °C Wire ends with ultrasonic wire-end compression at both ends                      |
| AWG                          | AWG 14 = 2.08 mm² ½ 2,5 mm²                                                                                                     |
| Note                         | AWG = American Wire Gauge                                                                                                       |
| Dimensions                   | Length: 140 mm                                                                                                                  |
| Packs of                     | 15 pc(s).                                                                                                                       |
| Net weight                   | 0.03                                                                                                                            |
| Gross weight                 | 0.058                                                                                                                           |
| Copper weight (kg per piece) | 0.002                                                                                                                           |
| Customs tariff number        | 85444290                                                                                                                        |
| EAN                          | 4028177502703                                                                                                                   |
| ETIM 9                       | EC000839                                                                                                                        |
| ECLASS 8.0                   | 27062302                                                                                                                        |