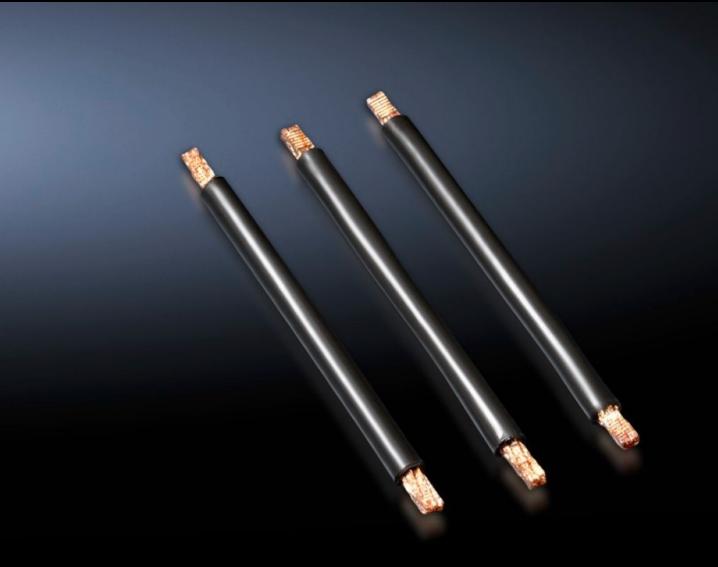

# SV 9340.880 - Cable set for OM adaptors with spring terminal block

Pre-assembled connection cables for individual connection of switchgear.

#### **Features**

| Model No.                    | SV 9340.880                                                                                                                     |
|------------------------------|---------------------------------------------------------------------------------------------------------------------------------|
| Product description          | Pre-assembled connection cables for individual connection of switchgear, top-mounted on OM adaptors with tension spring clamps. |
| Material                     | PVC insulation Temperature resistant to 105 °C Wire ends with ultrasonic wire-end compression at both ends                      |
| AWG                          | AWG 8 = 8.37 mm² № 10 mm²                                                                                                       |
| Note                         | AWG = American Wire Gauge                                                                                                       |
| Dimensions                   | Length: 140 mm                                                                                                                  |
| Packs of                     | 6 pc(s).                                                                                                                        |
| Net weight                   | 0.06                                                                                                                            |
| Gross weight                 | 0.088                                                                                                                           |
| Copper weight (kg per piece) | 0.009                                                                                                                           |
| Customs tariff number        | 85444290                                                                                                                        |
| EAN                          | 4028177502734                                                                                                                   |
| ETIM 9                       | EC000839                                                                                                                        |
| ECLASS 8.0                   | 27062302                                                                                                                        |