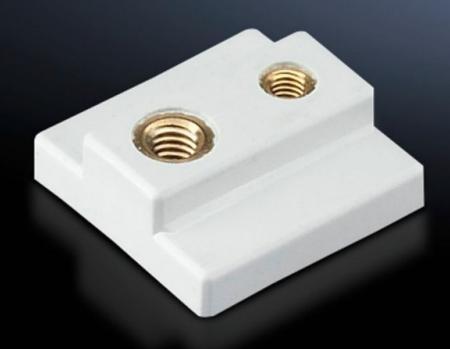

## SV 9342.640 - Sliding block for circuit-breaker component adaptors

For additional locking of circuit-breakers with more than two attachment points.