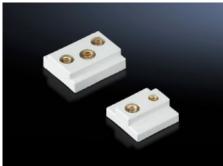

## SV 9342.640 - Sliding block for circuit-breaker component adaptors

For additional locking of circuit-breakers with more than two attachment points.