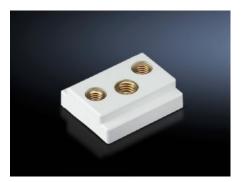

## SV 9342.640 - Sliding block for circuit-breaker component adaptors

For additional locking of circuit-breakers with more than two attachment points.