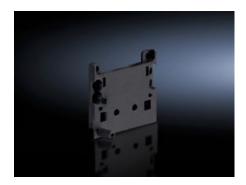

## SV 9342.800 - PinBlock for support frames

For reliable attachment and positioning of the contactor on motor starter combinations.

## **Features**

| Model No.             | SV 9342.800                                                                                                                                                                                                     |
|-----------------------|-----------------------------------------------------------------------------------------------------------------------------------------------------------------------------------------------------------------|
| Product description   | For reliable attachment and positioning of the contactor on motor starter combinations. Simple clip-on mounting onto the support frame. Individual vertical positioning is achieved by relocating the PinBlock. |
| Material              | Polyamide                                                                                                                                                                                                       |
| Colour                | RAL 9005                                                                                                                                                                                                        |
| Support frame width   | 45 mm                                                                                                                                                                                                           |
| Note                  | UL approval in conjunction with OM adaptor/support                                                                                                                                                              |
| Packs of              | 5 pc(s).                                                                                                                                                                                                        |
| Net weight            | 0.04                                                                                                                                                                                                            |
| Gross weight          | 0.036                                                                                                                                                                                                           |
| Customs tariff number | 39269097                                                                                                                                                                                                        |
| EAN                   | 4028177503847                                                                                                                                                                                                   |
| ETIM 9                | EC002270                                                                                                                                                                                                        |
| ECLASS 8.0            | 27400613                                                                                                                                                                                                        |