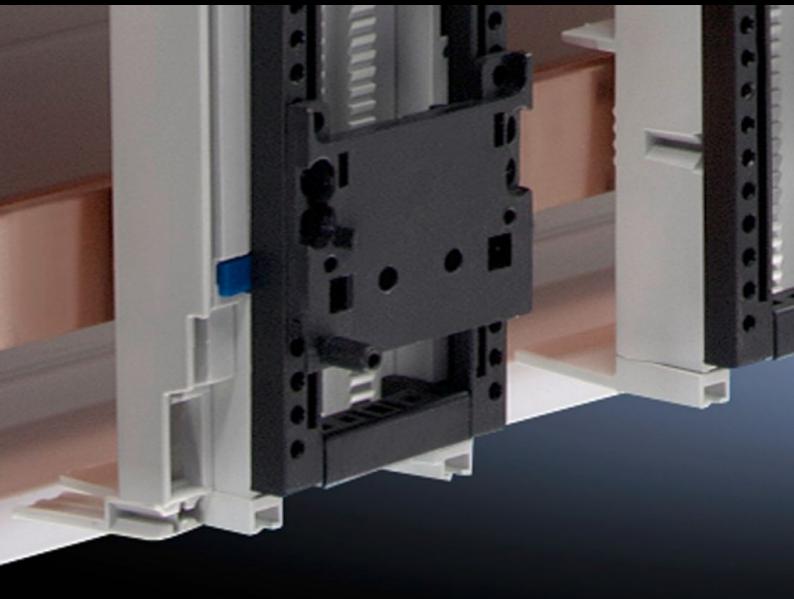

## SV 9342.800 - PinBlock for support frames

For reliable attachment and positioning of the contactor on motor starter combinations.

## **Features**

| Model No.             | SV 9342.800                                                                                                                                                                                                     |
|-----------------------|-----------------------------------------------------------------------------------------------------------------------------------------------------------------------------------------------------------------|
| Product description   | For reliable attachment and positioning of the contactor on motor starter combinations. Simple clip-on mounting onto the support frame. Individual vertical positioning is achieved by relocating the PinBlock. |
| Material              | Polyamide                                                                                                                                                                                                       |
| Colour                | RAL 9005                                                                                                                                                                                                        |
| Support frame width   | 45 mm                                                                                                                                                                                                           |
| Note                  | UL approval in conjunction with OM adaptor/support                                                                                                                                                              |
| Packs of              | 5 pc(s).                                                                                                                                                                                                        |
| Net weight            | 0.04                                                                                                                                                                                                            |
| Gross weight          | 0.036                                                                                                                                                                                                           |
| Customs tariff number | 39269097                                                                                                                                                                                                        |
| EAN                   | 4028177503847                                                                                                                                                                                                   |
| ETIM 9                | EC002270                                                                                                                                                                                                        |
| ECLASS 8.0            | 27400613                                                                                                                                                                                                        |