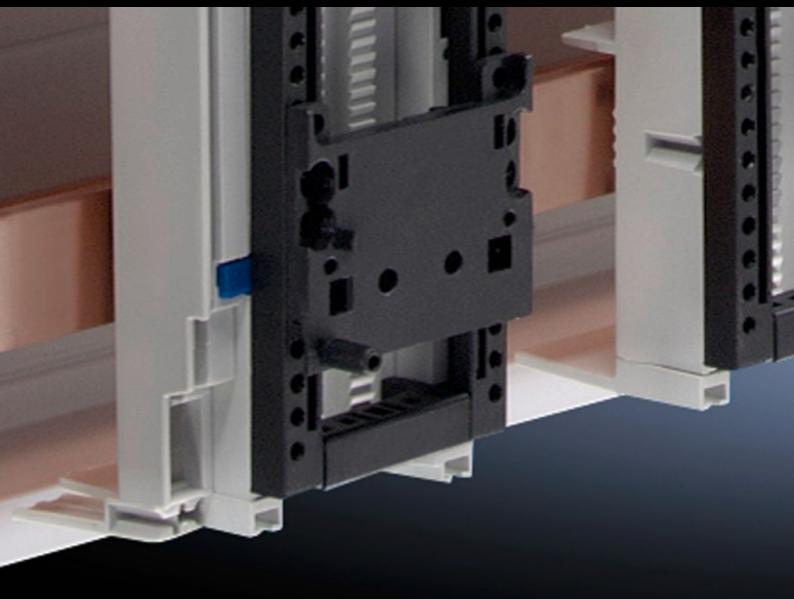

## SV 9342.810 - PinBlock for support frames

For reliable attachment and positioning of the contactor on motor starter combinations.

## **Features**

| Model No.             | SV 9342.810                                                                                                                                                                                                     |
|-----------------------|-----------------------------------------------------------------------------------------------------------------------------------------------------------------------------------------------------------------|
| Product description   | For reliable attachment and positioning of the contactor on motor starter combinations. Simple clip-on mounting onto the support frame. Individual vertical positioning is achieved by relocating the PinBlock. |
| Material              | Polyamide                                                                                                                                                                                                       |
| Colour                | RAL 9005                                                                                                                                                                                                        |
| Support frame width   | 55 mm                                                                                                                                                                                                           |
| Note                  | UL approval in conjunction with OM adaptor/support                                                                                                                                                              |
| Packs of              | 5 pc(s).                                                                                                                                                                                                        |
| Net weight            | 0.03                                                                                                                                                                                                            |
| Gross weight          | 0.039                                                                                                                                                                                                           |
| Customs tariff number | 39269097                                                                                                                                                                                                        |
| EAN                   | 4028177503854                                                                                                                                                                                                   |
| ETIM 9                | EC002270                                                                                                                                                                                                        |
| ECLASS 8.0            | 27400613                                                                                                                                                                                                        |