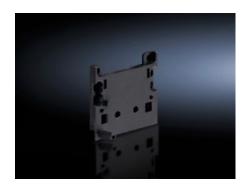

## SV 9342.810 - PinBlock for support frames

For reliable attachment and positioning of the contactor on motor starter combinations.

## **Features**

| Model No.             | SV 9342.810                                                                                                                                                                                                     |
|-----------------------|-----------------------------------------------------------------------------------------------------------------------------------------------------------------------------------------------------------------|
| Product description   | For reliable attachment and positioning of the contactor on motor starter combinations. Simple clip-on mounting onto the support frame. Individual vertical positioning is achieved by relocating the PinBlock. |
| Material              | Polyamide                                                                                                                                                                                                       |
| Colour                | RAL 9005                                                                                                                                                                                                        |
| Support frame width   | 55 mm                                                                                                                                                                                                           |
| Note                  | UL approval in conjunction with OM adaptor/support                                                                                                                                                              |
| Packs of              | 5 pc(s).                                                                                                                                                                                                        |
| Net weight            | 0.03                                                                                                                                                                                                            |
| Gross weight          | 0.039                                                                                                                                                                                                           |
| Customs tariff number | 39269097                                                                                                                                                                                                        |
| EAN                   | 4028177503854                                                                                                                                                                                                   |
| ETIM 9                | EC002270                                                                                                                                                                                                        |
| ECLASS 8.0            | 27400613                                                                                                                                                                                                        |