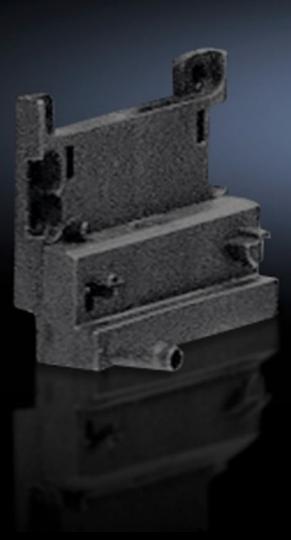

## SV 9342.820 - PinBlock Plus for starters with increased contactor attachment

For starters with increased contactor attachment.

## **Features**

| Model No.             | SV 9342.820                                                 |
|-----------------------|-------------------------------------------------------------|
| Product description   | Mounted by simply clipping onto the PinBlock 9342.800/.810. |
| Material              | Polyamide                                                   |
| Colour                | RAL 9005                                                    |
| Note                  | UL approval in conjunction with OM adaptor/support          |
| Packs of              | 5 pc(s).                                                    |
| Net weight            | 0.03                                                        |
| Gross weight          | 0.035                                                       |
| Customs tariff number | 39269097                                                    |
| EAN                   | 4028177503861                                               |
| ETIM 9                | EC002270                                                    |
| ECLASS 8.0            | 27400613                                                    |