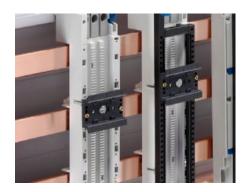

## SV 9342.850 - Support rail 35 x 10 mm for OM adaptors/ supports

For attaching to the adaptor section or to the support frame.

#### **Features**

| Model No.                                     | SV 9342.850                                                                                                                                      |
|-----------------------------------------------|--------------------------------------------------------------------------------------------------------------------------------------------------|
| Design                                        | TS 45C                                                                                                                                           |
| Product description                           | For attaching to the adaptor section and support frame.                                                                                          |
| Material                                      | Polyamide                                                                                                                                        |
| Colour                                        | RAL 9005                                                                                                                                         |
| Supply includes                               | Assembly screws                                                                                                                                  |
| Anti-slip guard for motor circuit-<br>breaker | Yes                                                                                                                                              |
| Support rail type                             | TS 45C                                                                                                                                           |
| Note                                          | UL approval in conjunction with OM adaptor/support Support rail TS xxD-V only suitable for non-pitch pattern-dependent mounting on support frame |
| Dimensions                                    | Width: 45 mm                                                                                                                                     |
| Packs of                                      | 5 pc(s).                                                                                                                                         |
| Net weight                                    | 0.04                                                                                                                                             |
| Gross weight                                  | 0.044                                                                                                                                            |
| Customs tariff number                         | 39269097                                                                                                                                         |
|                                               |                                                                                                                                                  |