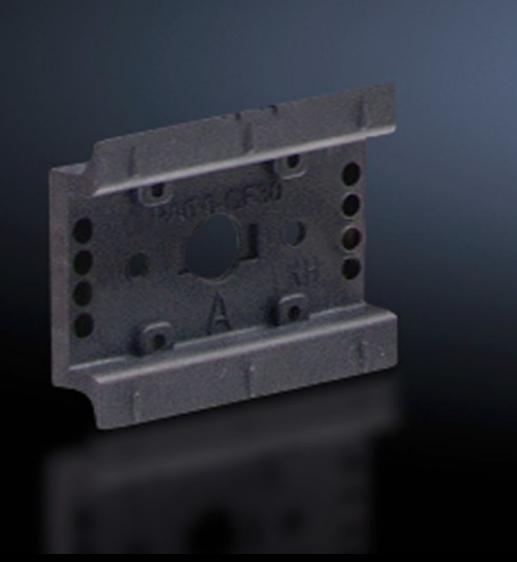

## SV 9342.850 - Support rail 35 x 10 mm for OM adaptors/ supports

For attaching to the adaptor section or to the support frame.

#### **Features**

| Model No.                                     | SV 9342.850                                                                                                                                      |
|-----------------------------------------------|--------------------------------------------------------------------------------------------------------------------------------------------------|
| Design                                        | TS 45C                                                                                                                                           |
| Product description                           | For attaching to the adaptor section and support frame.                                                                                          |
| Material                                      | Polyamide                                                                                                                                        |
| Colour                                        | RAL 9005                                                                                                                                         |
| Supply includes                               | Assembly screws                                                                                                                                  |
| Anti-slip guard for motor circuit-<br>breaker | Yes                                                                                                                                              |
| Support rail type                             | TS 45C                                                                                                                                           |
| Note                                          | UL approval in conjunction with OM adaptor/support Support rail TS xxD-V only suitable for non-pitch pattern-dependent mounting on support frame |
| Dimensions                                    | Width: 45 mm                                                                                                                                     |
| Packs of                                      | 5 pc(s).                                                                                                                                         |
| Net weight                                    | 0.04                                                                                                                                             |
| Gross weight                                  | 0.044                                                                                                                                            |
| Customs tariff number                         | 39269097                                                                                                                                         |
|                                               |                                                                                                                                                  |