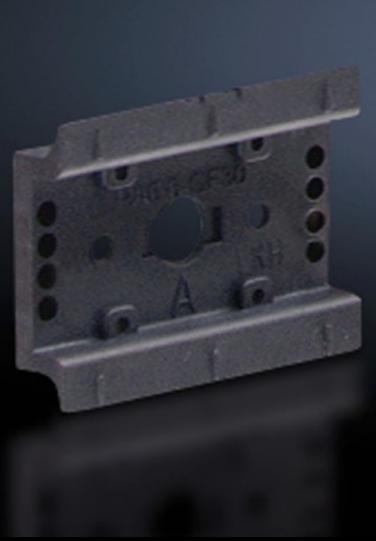

## SV 9342.860 - Support rail 35 x 10 mm for OM adaptors/ supports

For attaching to the adaptor section or to the support frame.

#### **Features**

| Model No.             | SV 9342.860                                                                                                                                            |
|-----------------------|--------------------------------------------------------------------------------------------------------------------------------------------------------|
| Design                | TS 45D                                                                                                                                                 |
| Product description   | For attaching to the adaptor section and support frame.                                                                                                |
| Material              | Polyamide                                                                                                                                              |
| Colour                | RAL 9005                                                                                                                                               |
| Supply includes       | Assembly screws                                                                                                                                        |
| Support rail type     | TS 45D                                                                                                                                                 |
| Note                  | UL approval in conjunction with OM adaptor/support<br>Support rail TS xxD-V only suitable for non-pitch pattern-dependent<br>mounting on support frame |
| Dimensions            | Width: 45 mm                                                                                                                                           |
| Packs of              | 5 pc(s).                                                                                                                                               |
| Net weight            | 0.04                                                                                                                                                   |
| Gross weight          | 0.044                                                                                                                                                  |
| Customs tariff number | 39269097                                                                                                                                               |
| EAN                   | 4028177503915                                                                                                                                          |
| ETIM 9                | EC001285                                                                                                                                               |

#### Tender text

Support rail TS 45D
Support rail TS 45D 35 x 10 mm
for OM adaptor / support
for attaching to the adaptor section
System:
Rittal RiLine60

© Rittal 2025 3