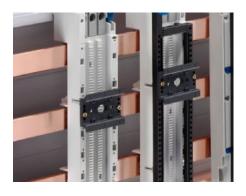

## SV 9342.870 - Support rail 35 x 10 mm for OM adaptors/ supports

For attaching to the adaptor section or to the support frame.

#### Tender text

Support rail TS45B Support rail TS 45B-V 35 x 10 mm for OM adaptor / support for attaching to the support frame With latch for retrospective locking of the support rail with pre-assembled switchgear System: Rittal RiLine60