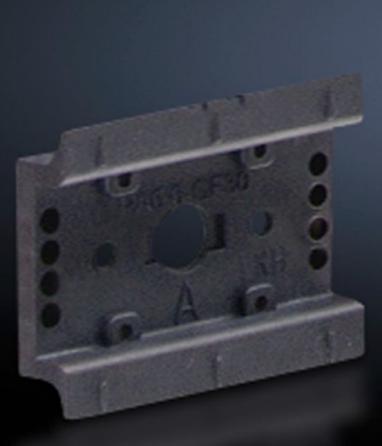

## SV 9342.870 - Support rail 35 x 10 mm for OM adaptors/ supports

For attaching to the adaptor section or to the support frame.

#### Features

| Model No.             | SV 9342.870                                                                                                                                            |
|-----------------------|--------------------------------------------------------------------------------------------------------------------------------------------------------|
| Design                | TS 45D-V                                                                                                                                               |
| Product description   | For attaching to the adaptor section and support frame.                                                                                                |
| Material              | Polyamide                                                                                                                                              |
| Colour                | RAL 9005                                                                                                                                               |
| Supply includes       | Assembly screws                                                                                                                                        |
| Support rail type     | TS 45D-V                                                                                                                                               |
| Note                  | UL approval in conjunction with OM adaptor/support<br>Support rail TS xxD-V only suitable for non-pitch pattern-dependent<br>mounting on support frame |
| Dimensions            | Width: 45 mm                                                                                                                                           |
| Packs of              | 5 pc(s).                                                                                                                                               |
| Net weight            | 0.05                                                                                                                                                   |
| Gross weight          | 0.063                                                                                                                                                  |
| Customs tariff number | 39269097                                                                                                                                               |
| EAN                   | 4028177503922                                                                                                                                          |
| ETIM 9                | EC001285                                                                                                                                               |
|                       |                                                                                                                                                        |

#### Tender text

Support rail TS45B Support rail TS 45B-V 35 x 10 mm for OM adaptor / support for attaching to the support frame With latch for retrospective locking of the support rail with pre-assembled switchgear System: Rittal RiLine60