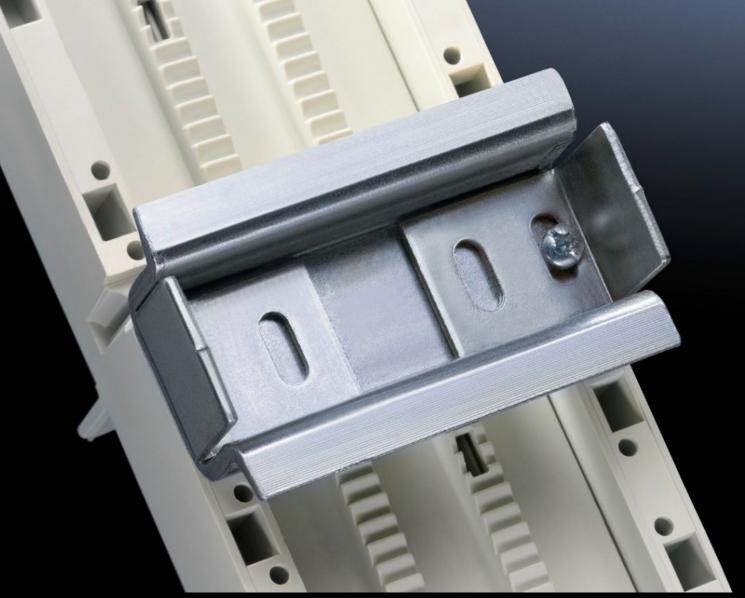

## SV 9342.880 - Support rail 35 x 15 mm for OM adaptors/ supports

For attaching to the adaptor section.

## **Features**

| Model No.                     | SV 9342.880                                                                                                    |
|-------------------------------|----------------------------------------------------------------------------------------------------------------|
| Product description           | For attaching to the adaptor section.                                                                          |
| Material                      | Sheet steel                                                                                                    |
| Surface finish                | Zinc-plated                                                                                                    |
| Supply includes               | Assembly screws and side anti-slip guard                                                                       |
| Dimensions                    | Width: 45 mm                                                                                                   |
| Packs of                      | 5 pc(s).                                                                                                       |
| Net weight                    | 0.25                                                                                                           |
| Gross weight                  | 0.278                                                                                                          |
| PCF per pack (cradle-to-gate) | 1.1 kg CO2 eq (Cat B)                                                                                          |
| Note on PCF category          | Category B: PCF value (cradle-to-gate) based on the product weight, approximately calculated and self-declared |
| Customs tariff number         | 73269098                                                                                                       |
| EAN                           | 4028177503939                                                                                                  |
| ETIM 9                        | EC001285                                                                                                       |
| ECLASS 8.0                    | 27141143                                                                                                       |