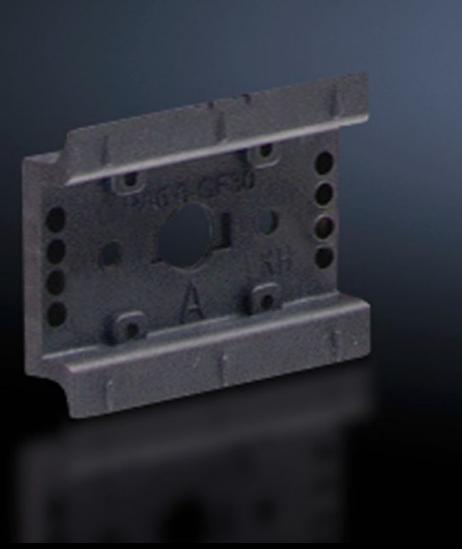

## SV 9342.920 - Support rail 35 x 10 mm for OM adaptors/ supports

For attaching to the adaptor section or to the support frame.

#### **Features**

| Model No.                                     | SV 9342.920                                                                                                                                            |
|-----------------------------------------------|--------------------------------------------------------------------------------------------------------------------------------------------------------|
| Design                                        | TS 55C                                                                                                                                                 |
| Product description                           | For attaching to the adaptor section and support frame.                                                                                                |
| Material                                      | Polyamide                                                                                                                                              |
| Colour                                        | RAL 9005                                                                                                                                               |
| Supply includes                               | Assembly screws                                                                                                                                        |
| Anti-slip guard for motor circuit-<br>breaker | Yes                                                                                                                                                    |
| Support rail type                             | TS 55C                                                                                                                                                 |
| Note                                          | UL approval in conjunction with OM adaptor/support<br>Support rail TS xxD-V only suitable for non-pitch pattern-dependent<br>mounting on support frame |
| Dimensions                                    | Width: 55 mm                                                                                                                                           |
| Packs of                                      | 5 pc(s).                                                                                                                                               |
| Net weight                                    | 0.045                                                                                                                                                  |
| Gross weight                                  | 0.052                                                                                                                                                  |
| Customs tariff number                         | 39269097                                                                                                                                               |
|                                               |                                                                                                                                                        |