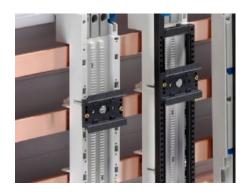

## SV 9342.920 - Support rail 35 x 10 mm for OM adaptors/ supports

For attaching to the adaptor section or to the support frame.

#### **Features**

| Model No.                                     | SV 9342.920                                                                                                                                            |
|-----------------------------------------------|--------------------------------------------------------------------------------------------------------------------------------------------------------|
| Design                                        | TS 55C                                                                                                                                                 |
| Product description                           | For attaching to the adaptor section and support frame.                                                                                                |
| Material                                      | Polyamide                                                                                                                                              |
| Colour                                        | RAL 9005                                                                                                                                               |
| Supply includes                               | Assembly screws                                                                                                                                        |
| Anti-slip guard for motor circuit-<br>breaker | Yes                                                                                                                                                    |
| Support rail type                             | TS 55C                                                                                                                                                 |
| Note                                          | UL approval in conjunction with OM adaptor/support<br>Support rail TS xxD-V only suitable for non-pitch pattern-dependent<br>mounting on support frame |
| Dimensions                                    | Width: 55 mm                                                                                                                                           |
| Packs of                                      | 5 pc(s).                                                                                                                                               |
| Net weight                                    | 0.045                                                                                                                                                  |
| Gross weight                                  | 0.052                                                                                                                                                  |
| Customs tariff number                         | 39269097                                                                                                                                               |
|                                               |                                                                                                                                                        |