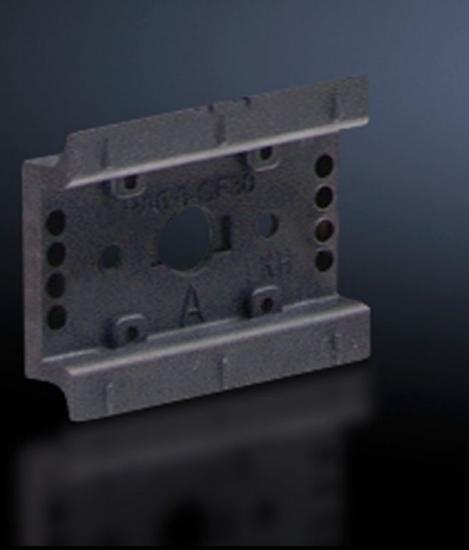

## SV 9342.930 - Support rail 35 x 10 mm for OM adaptors/ supports

For attaching to the adaptor section or to the support frame.

#### **Features**

| SV 9342.930                                                                                                                                      |
|--------------------------------------------------------------------------------------------------------------------------------------------------|
| TS 55D                                                                                                                                           |
| For attaching to the adaptor section and support frame.                                                                                          |
| Polyamide                                                                                                                                        |
| RAL 9005                                                                                                                                         |
| Assembly screws                                                                                                                                  |
| TS 55D                                                                                                                                           |
| UL approval in conjunction with OM adaptor/support Support rail TS xxD-V only suitable for non-pitch pattern-dependent mounting on support frame |
| Width: 55 mm                                                                                                                                     |
| 5 pc(s).                                                                                                                                         |
| 0.04                                                                                                                                             |
| 0.05                                                                                                                                             |
| 39269097                                                                                                                                         |
| 4028177503977                                                                                                                                    |
| EC001285                                                                                                                                         |
|                                                                                                                                                  |

#### Tender text

Support rail TS 55D
Support rail TS 55D 35 x 10 mm for
OM adaptor / support for attaching to
the adaptor section
System:
Rittal RiLine60

© Rittal 2025 3