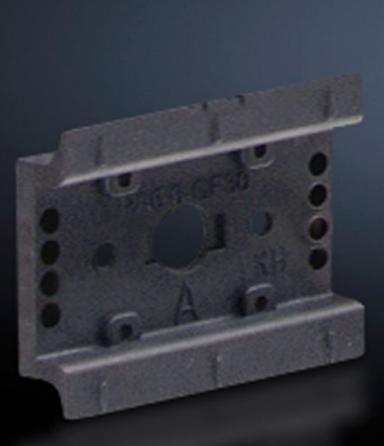

## SV 9342.940 - Support rail 35 x 10 mm for OM adaptors/ supports

For attaching to the adaptor section or to the support frame.

#### Features

| Model No.             | SV 9342.940                                                                                                                                            |
|-----------------------|--------------------------------------------------------------------------------------------------------------------------------------------------------|
| Design                | TS 55D-V                                                                                                                                               |
| Product description   | For attaching to the adaptor section and support frame.                                                                                                |
| Material              | Polyamide                                                                                                                                              |
| Colour                | RAL 9005                                                                                                                                               |
| Supply includes       | Assembly screws                                                                                                                                        |
| Support rail type     | TS 55D-V                                                                                                                                               |
| Note                  | UL approval in conjunction with OM adaptor/support<br>Support rail TS xxD-V only suitable for non-pitch pattern-dependent<br>mounting on support frame |
| Dimensions            | Width: 55 mm                                                                                                                                           |
| Packs of              | 5 pc(s).                                                                                                                                               |
| Net weight            | 0.055                                                                                                                                                  |
| Gross weight          | 0.07                                                                                                                                                   |
| Customs tariff number | 39269097                                                                                                                                               |
| EAN                   | 4028177503984                                                                                                                                          |
| ETIM 9                | EC001285                                                                                                                                               |
|                       |                                                                                                                                                        |