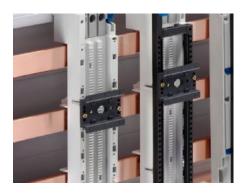

## SV 9342.940 - Support rail 35 x 10 mm for OM adaptors/ supports

For attaching to the adaptor section or to the support frame.