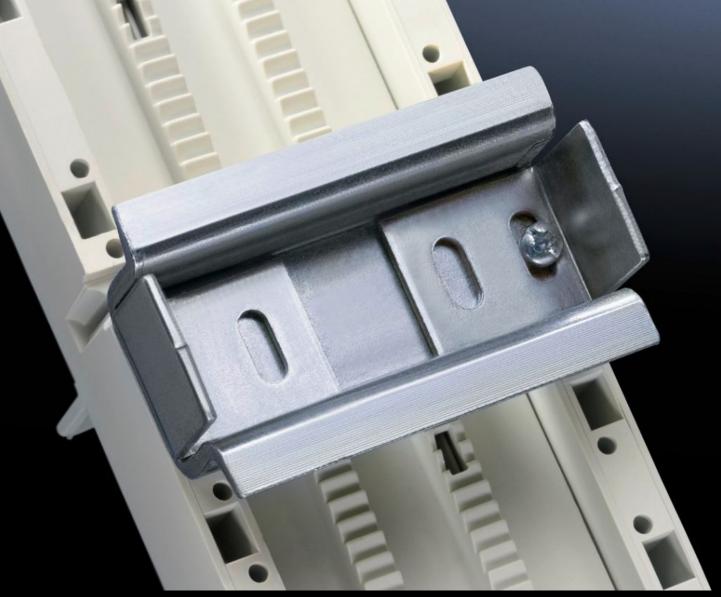

## SV 9342.950 - Support rail 35 x 15 mm for OM adaptors/ supports

For attaching to the adaptor section.

## Features

| Model No.                     | SV 9342.950                                                                                                    |
|-------------------------------|----------------------------------------------------------------------------------------------------------------|
| Product description           | For attaching to the adaptor section.                                                                          |
| Material                      | Sheet steel                                                                                                    |
| Surface finish                | Zinc-plated                                                                                                    |
| Supply includes               | Assembly screws and side anti-slip guard                                                                       |
| Dimensions                    | Width: 55 mm                                                                                                   |
| Packs of                      | 5 pc(s).                                                                                                       |
| Net weight                    | 0.3                                                                                                            |
| Gross weight                  | 0.306                                                                                                          |
| PCF per pack (cradle-to-gate) | 1.2 kg CO2 eq (Cat B)                                                                                          |
| Note on PCF category          | Category B: PCF value (cradle-to-gate) based on the product weight, approximately calculated and self-declared |
| Customs tariff number         | 73269098                                                                                                       |
| EAN                           | 4028177503991                                                                                                  |
| ETIM 9                        | EC001285                                                                                                       |
| ECLASS 8.0                    | 27141143                                                                                                       |
|                               |                                                                                                                |