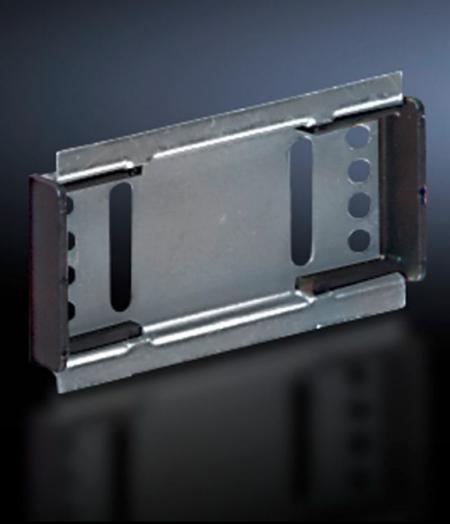

## SV 9342.980 - Support rail 35 x 7.5 mm for OM adaptors/ supports

For assembly on 55 mm wide OM adaptors.

#### **Features**

| Model No.                     | SV 9342.980                                                                                                                                                                                                              |
|-------------------------------|--------------------------------------------------------------------------------------------------------------------------------------------------------------------------------------------------------------------------|
| Applications                  | For assembly on 55 mm wide OM adaptors/supports with 10 mm wide insert strips mounted on the right and left.  Arrangement of the mounting hole for central configuration on 55 mm wide adaptor section or support frame. |
| Material                      | Sheet steel                                                                                                                                                                                                              |
| Surface finish                | Zinc-plated                                                                                                                                                                                                              |
| Supply includes               | Assembly screws and side anti-slip guard                                                                                                                                                                                 |
| Support rail type             | 35 x 7.5 mm                                                                                                                                                                                                              |
| Dimensions                    | Width: 72 mm                                                                                                                                                                                                             |
| Packs of                      | 5 pc(s).                                                                                                                                                                                                                 |
| Net weight                    | 0.125                                                                                                                                                                                                                    |
| Gross weight                  | 0.203                                                                                                                                                                                                                    |
| PCF per pack (cradle-to-gate) | 0.5 kg CO2 eq (Cat B)                                                                                                                                                                                                    |
| Note on PCF category          | Category B: PCF value (cradle-to-gate) based on the product weight, approximately calculated and self-declared                                                                                                           |
| Customs tariff number         | 73269098                                                                                                                                                                                                                 |
| EAN                           | 4028177525702                                                                                                                                                                                                            |