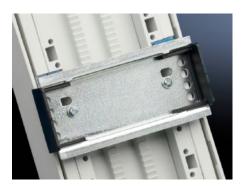

## SV 9342.980 - Support rail 35 x 7.5 mm for OM adaptors/ supports

For assembly on 55 mm wide OM adaptors.

#### **Features**

| Model No.                     | SV 9342.980                                                                                                                                                                                                              |
|-------------------------------|--------------------------------------------------------------------------------------------------------------------------------------------------------------------------------------------------------------------------|
| Applications                  | For assembly on 55 mm wide OM adaptors/supports with 10 mm wide insert strips mounted on the right and left.  Arrangement of the mounting hole for central configuration on 55 mm wide adaptor section or support frame. |
| Material                      | Sheet steel                                                                                                                                                                                                              |
| Surface finish                | Zinc-plated                                                                                                                                                                                                              |
| Supply includes               | Assembly screws and side anti-slip guard                                                                                                                                                                                 |
| Support rail type             | 35 x 7.5 mm                                                                                                                                                                                                              |
| Dimensions                    | Width: 72 mm                                                                                                                                                                                                             |
| Packs of                      | 5 pc(s).                                                                                                                                                                                                                 |
| Net weight                    | 0.125                                                                                                                                                                                                                    |
| Gross weight                  | 0.203                                                                                                                                                                                                                    |
| PCF per pack (cradle-to-gate) | 0.5 kg CO2 eq (Cat B)                                                                                                                                                                                                    |
| Note on PCF category          | Category B: PCF value (cradle-to-gate) based on the product weight, approximately calculated and self-declared                                                                                                           |
| Customs tariff number         | 73269098                                                                                                                                                                                                                 |
| EAN                           | 4028177525702                                                                                                                                                                                                            |