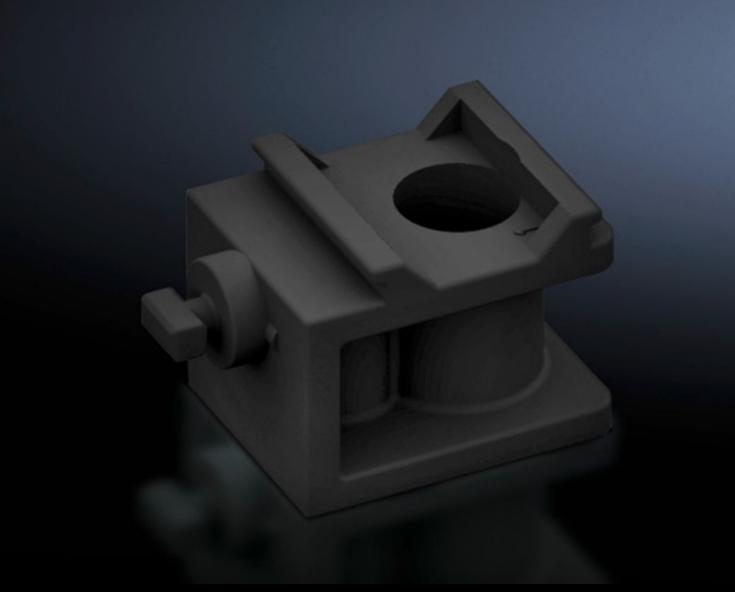

## SV 9346.430 - Support bracket for NH slimline fuse-switch disconnectors

For NH slimline fuse-switch disconnectors size 00 to 3. For attaching a customised conctact hazard protection cover. May be attached to the left and right of the disconnector.

## **Features**

| Model No.             | SV 9346.430                                                                                                                                                                                                                         |
|-----------------------|-------------------------------------------------------------------------------------------------------------------------------------------------------------------------------------------------------------------------------------|
| Applications          | For optional attachment of a customised contact hazard protection cover e.g. for special applications in conjunction with distribution enclosures. The support brackets may be attached to the left and right of the strip chassis. |
| Packs of              | 4 pc(s).                                                                                                                                                                                                                            |
| Net weight            | 0.012                                                                                                                                                                                                                               |
| Gross weight          | 0.02                                                                                                                                                                                                                                |
| Customs tariff number | 73182900                                                                                                                                                                                                                            |
| EAN                   | 4028177631786                                                                                                                                                                                                                       |
| ETIM 9                | EC001900                                                                                                                                                                                                                            |
| ECLASS 8.0            | 27400613                                                                                                                                                                                                                            |