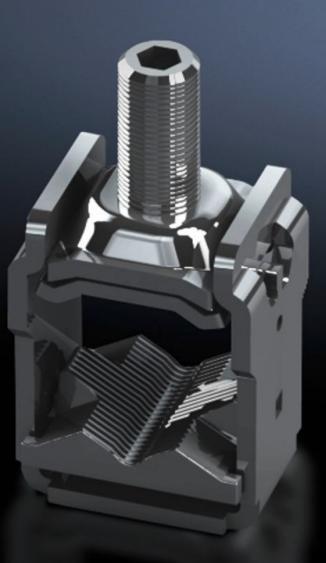

## SV 9346.450 - Box terminal for NH slimline fuse-switch disconnectors

For slimline fuse-switch disconnectors size 1 to 3. For converting NH slimline disconnectors to box terminal connection.

## Features

| Model No.                      | SV 9346.450                                                                               |
|--------------------------------|-------------------------------------------------------------------------------------------|
| Applications                   | For converting NH slimline disconnectors to box terminal connection for round conductors. |
| Material                       | Cast brass                                                                                |
| Surface finish                 | Nickel-plated                                                                             |
| Connection of round conductors | 300 mm²                                                                                   |
| Packs of                       | 3 pc(s).                                                                                  |
| Net weight                     | 0.42                                                                                      |
| Gross weight                   | 0.447                                                                                     |
| Customs tariff number          | 85389099                                                                                  |
| EAN                            | 4028177631809                                                                             |
| ETIM 9                         | EC000001                                                                                  |
| ECLASS 8.0                     | 27141146                                                                                  |
|                                |                                                                                           |