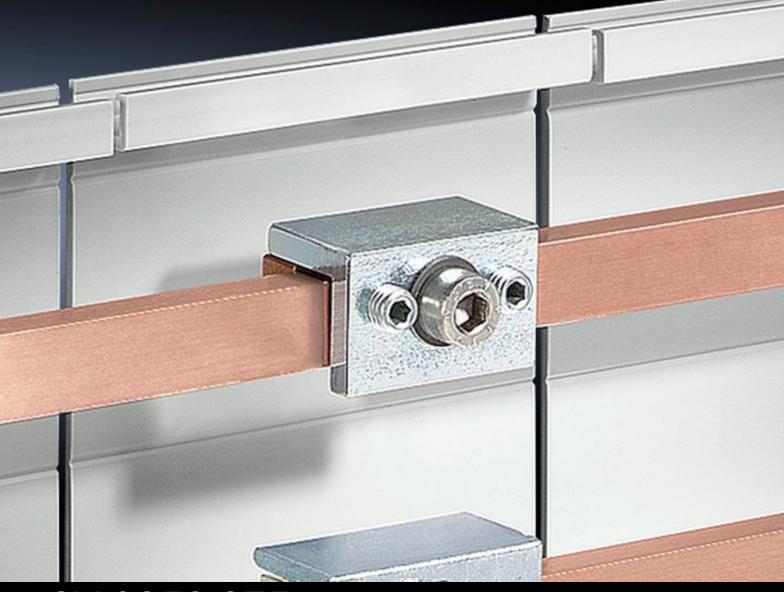

## SV 9350.075 - Busbar connector

For connecting busbars, no drilling required.

#### **Features**

| Model No.                     | SV 9350.075                                                                                                    |
|-------------------------------|----------------------------------------------------------------------------------------------------------------|
| Product description           | For connecting rectangular busbars, no drilling required.                                                      |
| Material                      | Console: St 37, nickel-plated<br>Contact plate: E-Cu, nickel-plated                                            |
| Connection type               | Single connection                                                                                              |
| To fit busbars                | 12 x 5 - 15 x 10                                                                                               |
| Packs of                      | 3 pc(s).                                                                                                       |
| Net weight                    | 0.39                                                                                                           |
| Gross weight                  | 0.411                                                                                                          |
| Copper weight (kg per piece)  | 0.05                                                                                                           |
| PCF per pack (cradle-to-gate) | 1.6 kg CO2 eq (Cat B)                                                                                          |
| Note on PCF category          | Category B: PCF value (cradle-to-gate) based on the product weight, approximately calculated and self-declared |
| Customs tariff number         | 85369010                                                                                                       |
| EAN                           | 4028177504844                                                                                                  |
| ETIM 9                        | EC000713                                                                                                       |
| ECLASS 8.0                    | 27400606                                                                                                       |
|                               |                                                                                                                |

#### Tender text

**Busbar connectors** 

Busbar connectors for connecting square busbars,

no drilling required.

Design

Single connection for busbars 12 x 5 - 15 x 10

System:

Rittal RiLine60