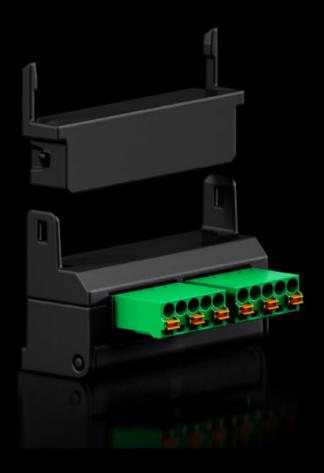

# RX 9365.500 - RiLineX micro-switch for NH fuse-switch disconnectors

RiLineX microswitches for RiLineX NH fuse-switch disconnectors, size 000, to indicate the switch position.