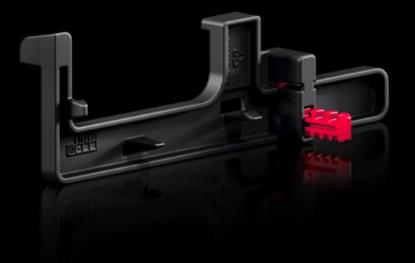

## RX 9365.515 - RiLineX contact hazard protection for NH fuse-switch disconnectors

RiLineX contact hazard protection, required when using the RiLineX NH1 fuse-switch disconnector on the RiLine60 busbar system.