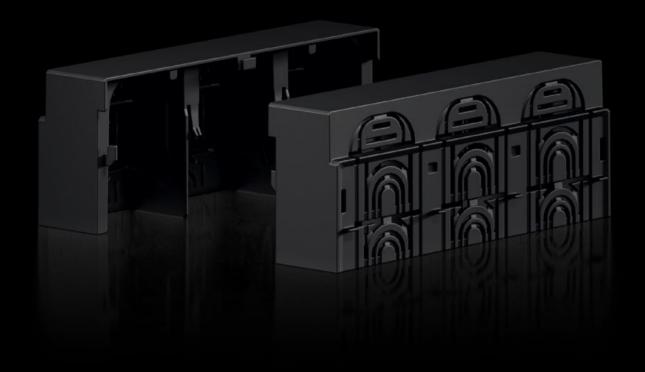

## RX 9365.532 - RiLineX Connection space cover for NH fuse-switch disconnectors

RiLineX connection space cover for RX NH2 fuse-switch disconnector, for use when assembling mounting plates and busbars.