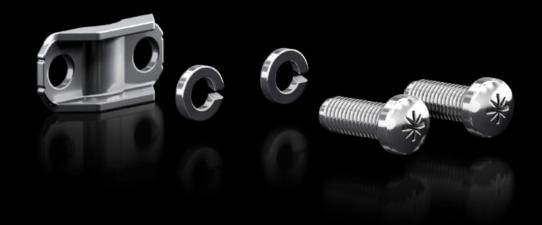

## RX 9365.540 - RiLineX clamp-type terminal for NH fuseswitch disconnectors

RiLineX lug terminal set for connecting round conductors to RiLineX NH fuse-switch disconnectors, size 00, 4 - 70 mm<sup>2</sup>