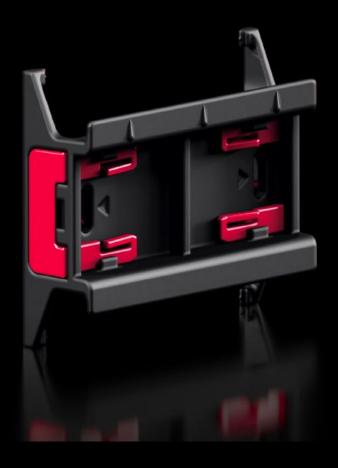

# RiLineX support rail for component adaptor

State: 08.09.2025 (Source: rittal.com/bg-bg)

### RX 9365.725 - RiLineX support rail for component adaptor

RiLineX support rails for component adaptors in width 54 mm for 60 mm busbar systems. For mounting top-mounted equipment with snap fastening on component adaptors and component supports.