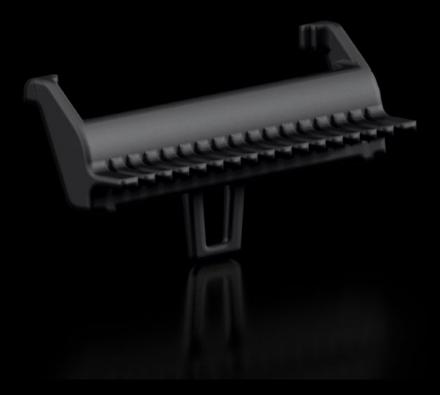

## RX 9365.734 - RiLineX Anti-slip guard for component adaptors

Anti-slip guard, width 45 mm for component adaptor support rails with 60 mm busbar platforms. Recommended with a vertically assembled basic system or complete board.