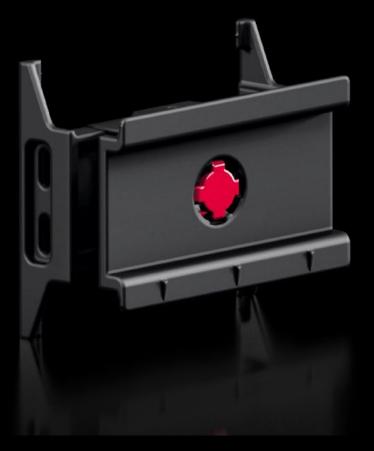

## RX 9365.744 - RiLineX support rail for component adaptor

RiLineX support rails for component adaptors in width 54 mm for 60 mm busbar systems. Height-adjustable, ideal for securing motor-starter combinations with different mounting levels. For mounting top-mounted equipment with snap fastening on component adaptors and component supports.

## Features

| Model No.             | RX 9365.744                            |
|-----------------------|----------------------------------------|
| Design                | with height adjustment system          |
| Material              | Polyamide (PA 6)                       |
|                       | Fire protection corresponding to UL 94 |
| Colour                | RAL 9005                               |
|                       | RAL 35745                              |
| To fit Model No.      | 9360740                                |
|                       | 9360760                                |
|                       | 9360780                                |
| Dimensions            | Width: 54 mm                           |
|                       | Height: 12 mm, 20 mm                   |
| Packs of              | 8 pc(s).                               |
| Net weight            | 0.16                                   |
| Gross weight          | 0.17                                   |
| Customs tariff number | 39269097                               |
| ETIM 9                | EC001285                               |
|                       |                                        |