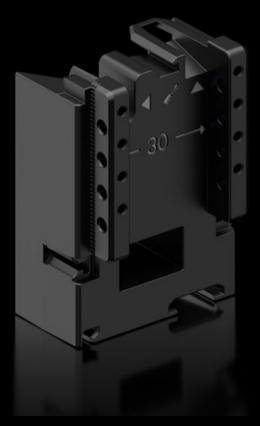

## RX 9365.750 - RiLineX expansion block for component adaptors and component supports

RiLineX extension block, width 45 mm, to extend the component adaptor by 60 mm for busbar systems.

## Features

| Model No.             | RX 9365.750                            |  |
|-----------------------|----------------------------------------|--|
| Material              | Polyamide (PA 6)                       |  |
|                       | Fire protection corresponding to UL 94 |  |
| Colour                | RAL 9005                               |  |
| To fit Model No.      | 9360.710                               |  |
|                       | 9360.720                               |  |
|                       | 9360.730                               |  |
|                       | 9360.705                               |  |
| Dimensions            | Width: 45 mm                           |  |
|                       | Height: 60 mm                          |  |
| Packs of              | 8 pc(s).                               |  |
| Net weight            | 0.232                                  |  |
| Gross weight          | 0.247                                  |  |
| Customs tariff number | 39269097                               |  |
| ETIM 9                | EC002270                               |  |
|                       |                                        |  |