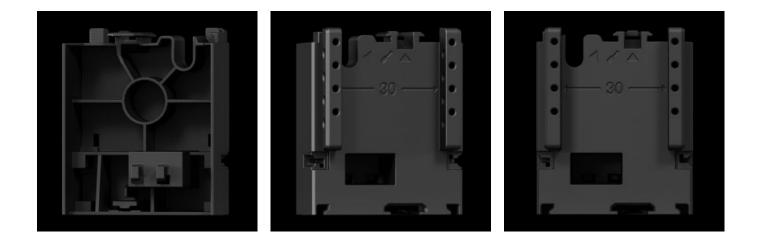

## RX 9365.750 - RiLineX expansion block for component adaptors and component supports

RiLineX extension block, width 45 mm, to extend the component adaptor by 60 mm for busbar systems.

## Features

| Model No.             | RX 9365.750                            |  |
|-----------------------|----------------------------------------|--|
| Material              | Polyamide (PA 6)                       |  |
|                       | Fire protection corresponding to UL 94 |  |
| Colour                | RAL 9005                               |  |
| To fit Model No.      | 9360.710                               |  |
|                       | 9360.720                               |  |
|                       | 9360.730                               |  |
|                       | 9360.705                               |  |
| Dimensions            | Width: 45 mm                           |  |
|                       | Height: 60 mm                          |  |
| Packs of              | 8 pc(s).                               |  |
| Net weight            | 0.232                                  |  |
| Gross weight          | 0.247                                  |  |
| Customs tariff number | 39269097                               |  |
| ETIM 9                | EC002270                               |  |
|                       |                                        |  |