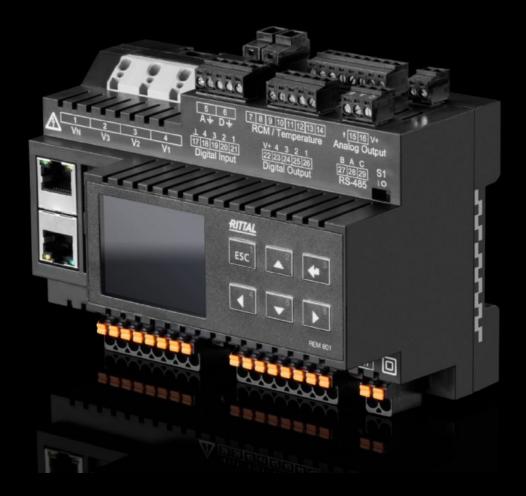

## SV 9393.211 - Network analyser REM 801

Network analyser with modular extension options.